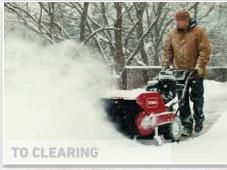

#### **VERSATILITY**

- Side and rear discharge Recycler® cutting deck options
- 152 cm (60") Flail F60 deck option
- Year-round versatility with a variety of multi-season attachments
- Move snow, clear debris, spread salt... all from the comfort of the optional cab.

## **MULTI-SEASON ATTACHMENTS**

- 152 cm (60") Flail F60 cutting deck
- Broom
- BOSS® snow blade
- Pro Force® debris blower
- Snow blower
- BOSS Exact Path™ salt spreader
- Road Light Kit
- Winter cab (heated)
- All-season cab, factory-installed