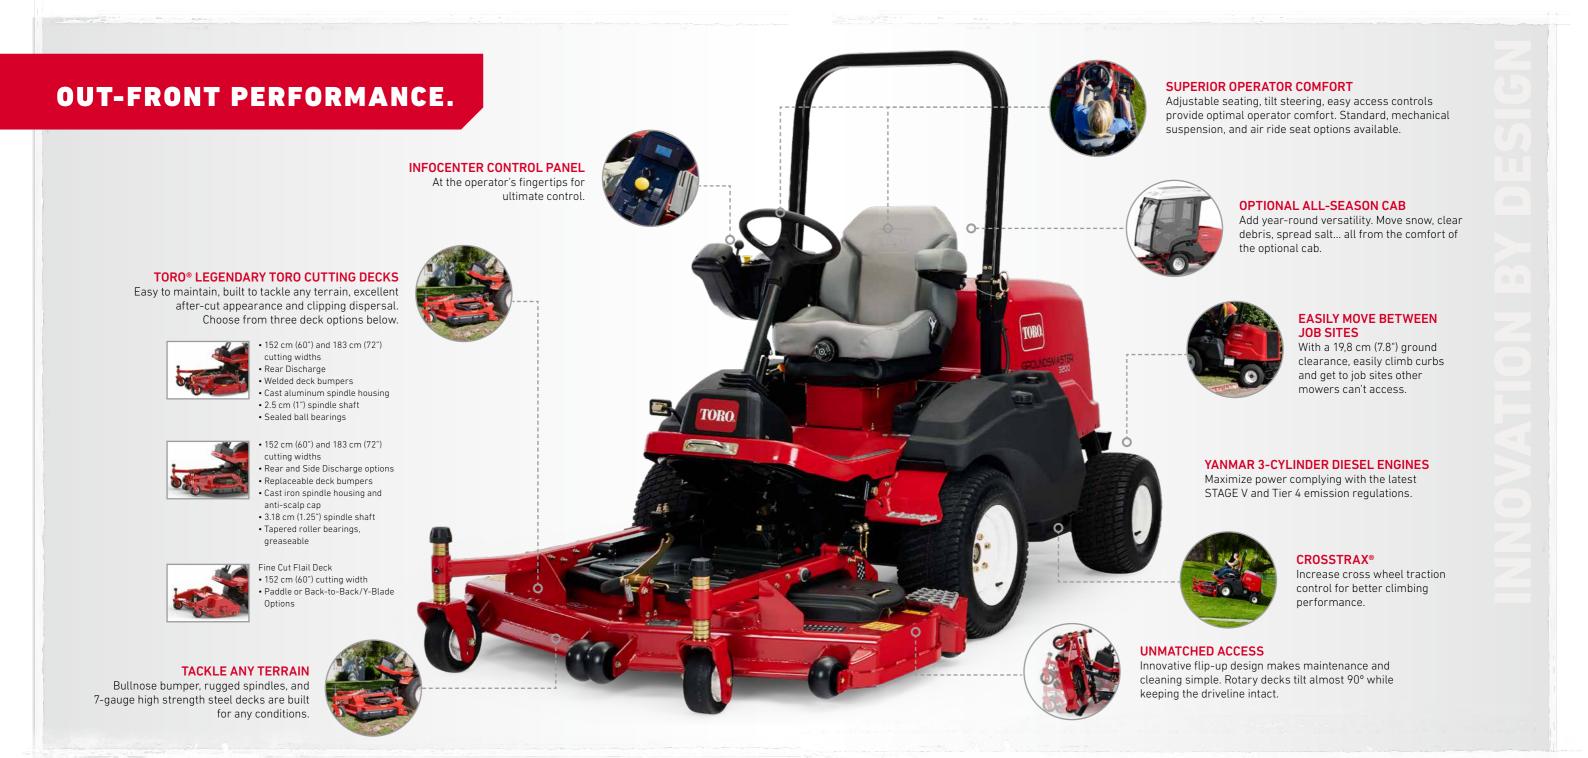

#### **DURABILITY**

- Powerful 18,4 kW (24.7 HP) or 27.5 kW (37 HP) Yanmar® diesel engines. Both are STAGE V and Tier 4 compliant
- Rugged 7 gauge high strength steel welded rotary decks. Available in 152 cm and 183 cm width of cut.

### **PERFORMANCE**

- Power through challenging conditions in fall and winter with increased traction from the CrossTrax® all-wheel drive system. which optimizes power distribution to each wheel individually

between job sites with a ground clearance of 19.8 cm (7.8")

#### **PRODUCTIVITY**

- Innovative tilt-up deck for easy cleaning and maintenance
- 21 km/h (24 mph) transport speed
- Cut from 25 mm 152 mm (1"-6") with a simple pin adjustment
- Comfortable operator platform and fingertip controls
- Easy access maintenance points

#### **VERSATILITY**

- Side and rear discharge Recycler® cutting deck options
- 152 cm (60") Flail F60 deck option
- Year-round versatility with a variety of multi-season attachments
- Move snow, clear debris, spread salt... all from the comfort of the optional cab.

## **MULTI-SEASON ATTACHMENTS**

- 152 cm (60") Flail F60 cutting deck
- Broom
- BOSS® snow blade
- Pro Force® debris blower
- Snow blower
- BOSS Exact Path™ salt spreader
- Road Light Kit
- Winter cab (heated)
- All-season cab, factory-installed