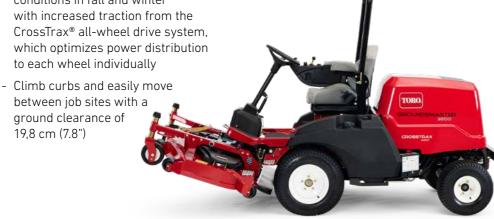

### **PERFORMANCE**

- Power through challenging conditions in fall and winter with increased traction from the CrossTrax® all-wheel drive system. which optimizes power distribution to each wheel individually

between job sites with a ground clearance of 19.8 cm (7.8")