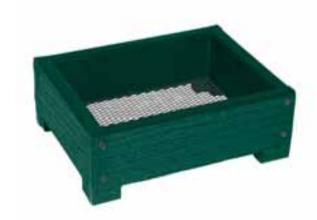

MT635440 | MT635540   |
| dustoiii coloul | M1033340 | M1033440 | 141 033340 |

## SPHERICAL PLASTIC TEE MARKER

- One of the most economical markers. Features welded, 2-piece construction with cast-in stainless steel spike attached.
- Size: Ø 10 cm.

| White  | PA640-2 |
|--------|---------|
| Yellow | PA640-4 |
| Red    | PA640-1 |
| Blue   | PA640-3 |
| Black  | PA640-5 |





engraving.

## -BROKEN TEE CADDIES-



#### BELL BROKEN TEE CADDY ALUMINIUM

- Made of top grade cast aluminium with powder coated finish.
- Comes with stainless steel spike and broken tee decal.
- Size: 10 cm high and Ø 13 cm.
- Weight: 0,45 kg.

| Black  | DU18000 |
|--------|---------|
| Yellow | DU18015 |
| Red    | DU18025 |
| Green  | DU18050 |
| Blue   | DU18075 |
| White  | DU18095 |
| Orange | DU18096 |



#### BROKEN TEE BOX

- $\bullet$  Sits directly on the ground. Legs allow for air flow.
- Fade- and rust-resistant and maintenance-free.
- Powder-coated explanded metal bottom.
- Size: 20 x 25 x 9 cm.

| Hunter Green | PA3490 |
|--------------|--------|
| Black        | PA3491 |
| Redwood      | PA3492 |
| Caramel      | PA3493 |



Colours: Hunter Green, Black, Redwood & Caramel











## -BROKEN TEE CADDIES-



#### BROKEN TEE CADDY STEEL

- To get rid of the nusance of broken tees.
- Keep your tee surface clean and organised.
- Made of powder-coated steel and separate spike.
- Cover with hole and text: TEES ONLY optional.
- $\bullet$  Size: 15 cm high and Ø 13 cm.
- $\bullet$  Weight: 0,34 kg.
- Packed per 3.

| Black  | CA20111 |
|--------|---------|
| Yellow | CA20126 |
| Red