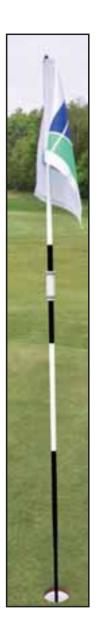

* 





-130- WWW.DUCHELL.COM

# -MEASURING SYSTEMS-

## RANGE PAL REFLECTORS

The Range Pal Reflector is the perfect, inexpensive and simple solution for accurate distance measurements!

This nifty little cylinder just slides over the flagpole and provides a reliable target, it has a large circular and highly reflective surface which reflects back to the laser rangefinder giving the correct distance to the hole.

No more problems with other background objects confusing the rangefinder and for a reasonable price you can provide members and guests with a handy tool on the golf course.

| Reflector 1,3 cm, set of 9  | RP2847 |
|-----------------------------|--------|
| Reflector 1,3 cm, piece     | RP2848 |
| Reflector 1,91 cm, set of 9 | RP2849 |
| Reflector 1,91 cm, piece    | RP2850 |





## PINSITE REFLECTOR

- Convert any existing flagstick to give precise readings to laser distance measuring devices.
- Screws in place of acorn nut.
- Nylon thread prevents seizing to the top of the flagstick.

Pinsite reflector PA1736





# -PLACEMENT MARKERS-





#### PLACEMENT FLAGS AND MARKERS

Our placement flags and placement markers make it easy to identify cup positions on the greens. Using a rubber grommet, the tubular flags or markers can be moved up or down to signify that the hole is at the front, centre or back of the green. The flags remind players to "Please Repair Ball Marks".

- Placement flags fit flagsticks up to 1,9 cm diameter.
- Placement markers fit flagsticks up to 1,3 cm diameter. (not available for FatSticks)







#### PLACEMENT FLAGS (SET OF 9 INCL. GROMMET