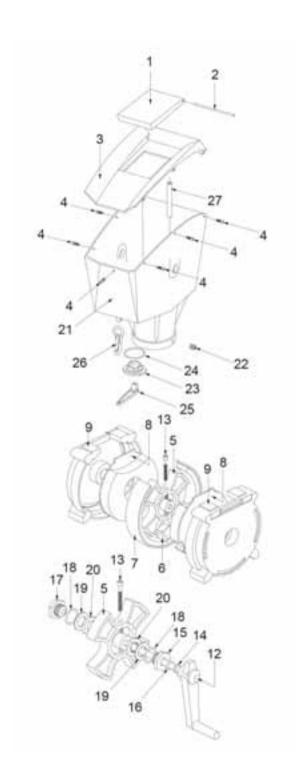

#### INSTALLATION

- Order as part or a complete tee console with Tripod stand (SG36200) and Litter Caddie (see page 110).
- Attach to a mounting pipe for in-ground installation.

## JUNIOR CONSOLE

The junior console is one of the most popular models and for good reason. Check out these features:

- Wide-stance tripod-style stand combines simplicity, utility, affordability; and it's built to last.
- Very portable. Easy to move around to minimize wear and tear in high-traffic areas.
- Screw-in spikes (included) anchor it firmly into the ground.
- Includes Junior Console Stand (Black) with a Classic Ball Washer and a colour matched 34 litre litter Caddie with spike.

## JUNIOR CONSOLE WITH CLASSIC BALL WASHER

 Red
 SG39825

 Green
 SG39850

 Black
 SG39870



# -BALL WASHER PARTS-





#### PARTS CLASSIC BALL WASHER

SG01300, SG01325, SG01340, SG01350, SG01370, SG01375, SG01395

| 1. BALL WASHER LID                  | SG01303 |
|-------------------------------------|---------|
| 2. HINGE PIN                        | SG01314 |
| 3. TOP                              | SG01302 |
| 4. 6 X 3/8" PHILLIPS PAN HEAD TRI-  |         |
| PLASK SCREW                         | SG01313 |
| 5. IMPELLER                         | SG01342 |
| 6. RUBBER BUMPER                    | SG01323 |
| 7. RACE BRUSH                       | SG01348 |
| 8. SIDE BRUSH                       | SG01347 |
| 9. CARTRIDGE HALVES                 | SG01321 |
| 12. CRANK                           | SG01344 |
| 13. 10-24 X 1-1/2" STAINLESS STEEL  |         |
| SOCKET HEAD CAP SCREW               | SG01346 |
| 1