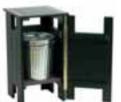

N GROUND STAND

• Double spikes keeps the trash mate in place and sturdy.

Black PA3031



Colours: Hunter Green, Black, Redwood & Caramel









Hunter Green Black Redwood Caramel

#### TRASH PRO 10

- Hinged lid permits easy removal of the 38 litre plastic can (included).
- Accepts 38 litre plastic trash can liners.
- Weight: 9 kg.
- Height: 84 cm.
- Width: 36 cm.
- Length: 46 cm.

#### TRASH PRO 20

- Hinged lid allows easy removal of the 76 litre plastic can (included).
- Accepts a 76 litre plastic trash can liners.
- Weight: 11 kg.
- Height: 81,3 cm.
- Width: 50,8, cm.
- Length: 50,8 cm.

| Trash Pro 10 | Trash Pro 20 |
|--------------|--------------|
| PA3820       | PA3830       |
| PA3821       | PA3831       |
| PA3822       | PA3832       |
| PA3823       | PA3833       |







Hinged door for easy emptying of trash can.

#### PATTISSON TECHNOWOOD LITTER BIN

- Fixated lid to prevent blowing open.
- Hinged door for easy emptying of trash can.
- Height: 82 cm.
- Width: 45 cm.
- Length: 45 cm.
- Trash can contains 40 litre.

Brown *P78310*Green *P78311*White *P78312* 









# LITTER CADDIESTM

- $\bullet$  Shaped to properly contain trash contents.
- 20-gauge steel with rich, durable powder-coated finish.
- Size: 34 litre.
- Comes with a sandy soil caddie spike.

| Red    | SG13150 |
|--------|---------|
| Blue   | SG13175 |
| Yellow | SG13400 |
| Green  | SG13700 |
| Black  | SG13195 |

#### ROUND BASE

Stainless steel base SG13202

-110- WWW.DUCHELL.COM



#### MILTONA RECYCLED PLASTIC DOUBLE TRASH CONTAINER

- Built of heavy duty recycled plastic.
- Comes w