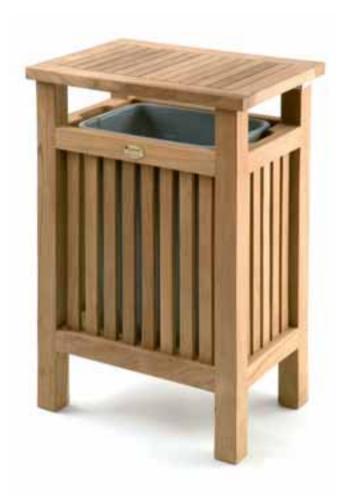

place.
- Screw-on cap on bottom for easy filling.
- Decal reminds players to fill divots.
- Size: 34 x 13 cm.
- Capacity: 2,2 litre.
- Carton: 4 pieces.

STANDARD GOLF COMPANY

 Black
 SG18800

 Green
 SG18900

 Bottle with lid only
 SG18802

 Lid only
 SG18803



WWW.DUCHELL.COM -105-



#### TEAK SERIE SQUARE LITTER BIN

- Made of top quality teak wood.
- Teak wood harvested along the international regulations regarding conserving the forest by replanting trees.
- Hand-Made to get that original, traditional look.
- Maintenance-free and long lasting.
- 3 years warranty (ask for details).
- Hinged lid permits easy removal of the plastic trash can.
- Including 35 litre trash can.
- Height: 80 cm. • Width: 44 cm.
- Length: 52 cm.

## DU82316



BALL WASHER ATTACHMENT TEAK
Set of 2 DU82303





Teak ensemble with Par Aide ball washer.



Teak ensemble with Standard Golf ball washer.



## THE TRASH MATE®

- The design and construction of the Trash Mate® receptacles reflects a thorough understanding of the golf course environment.
- Polyethylene impervious to rusting and denting.
- Capacity: 35 litre, also accepts trash bag liners.
- Windproof, snap-on lids available in three styles, all black: solid (no opening) to resist pests; trash opening; and "Cans Only" opening.
- Convenient attachment to ball washer pipe reduces number of object to be moved before mowing.
- Flexible design allows you to add a second receptacle for recycling.
- Stackable / nesting design saves storage space.







Double and single receptacle hardware is suitable for both wall and pipe mounting.



##