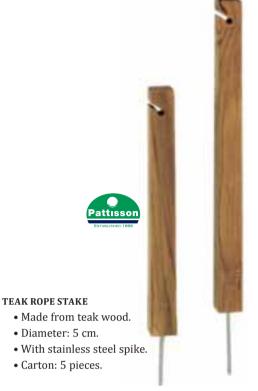

ieces.

Chrome 63,5 cm *SG38310* Chrome 91,44 cm *SG38410* 











## STEEL ROPE STAKES

- Stake measures 0,78 cm in diameter.
- With 14,6 cm spike.
- $\bullet$  Positions easily with foot pressure.
- Powder coated finish for durability.
- Available in two colours and two sizes.
- Carton: 12 pieces.

| Yellow 35 cm | SG37400 |
|--------------|---------|
| Yellow 80 cm | SG37500 |
| Green 35 cm  | SG37450 |
| Green 80 cm  | SG37550 |



# -TRAFFIC CONTROL-





#### RECYCLED PLASTIC SQUARE ROPE STAKE

- Slot designed for 0,65 cm braided rope.
- Won't absorb moisture, crack or rot.
- Available in green and black.
- With 14 cm steel spike.
- Carton: 12 pieces.

30 CM

Green **SG37850**Black **SG37875** 

50 CM

Green **SG38050** Black **SG38075** 

60 CM

Green *SG37950*Black *SG37975* 



45 cm **DU82318** 60 cm **DU82319** 





# RECYCLED PLASTIC ROUND ROPE STAKES

- Slot designed for 0,65 cm braided rope.
- Won't absorb moisture, crack or rot.
- $\bullet$  Available in green.
- Diameter: 3,8 cm.
- With 14 cm steel spike.
- Carton: 12 pieces.

30 CM

Green **SG38160** 

50 CM

Green **SG38360** 

60 CM

Green **SG38260** 







#### **DIVOT MIX CONTAINERS**

The average golfer leaves about 12 ball marks during a typical round of golf. With a daily average of 160 rounds on a typical golf course, your greens will suffer 1.920 ball marks each day and 58.400 ball marks per month equaling to more than 700.000 ball marks each year. Further, consider that the average number of divots a typical golfer creates during a round of golf is 45. This equates to 7.200 divots a day or