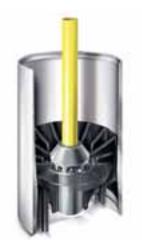

olac® plastic cups featuring minimum taper for a snug fit, both on the course and on the practice green.

• Size: 15 x 10,8 cm. • Weight: 0,23 kg. • Packed: 9 per carton.

#### PA920



# PRACTICE GREEN PLASTIC CUPS

• Durable bright Cycolac® plastic cups featuring minimum taper for a snug fit.

• Size: 10 x 10,8 cm. • Weight: 0,23 kg. • Packed: 9 per carton.

# PA940



#### ALUMINIUM CUPS

- Our classic model, it's die cast oversize, then machined down to precision dimensions to minimise "wobble" in the hole.
- Surfaces anodised and dichromated for ultimate corrosion protection.
- The cup's vertical surfaces are powder-coated bright white. The bottom of the cup is not powder-coated, so there's no paint to chip.

• Size: 15 x 10,8 cm. • Weight: 0,9 kg. • Packed: 9 per carton.





-137-











#### ST2000™ NON-STICK CUP

The innovative ST2000<sup>TM</sup> design allows soil to pass down the sides and through the cup. This keeps the cup's socket dirt free and eliminates the ferrule from sticking. Contact points hold the flagstick firmly in place. A dirty ferrule just can not stick in the ST2000<sup>TM</sup>.

#### PLASTIC ST2000™

- Brilliant white.
- High strength plastic cups.
- Molded with polymers that resist chemicals provide a brilliant, lasting finish.
- Meets all USGA regulations.
- Size: 15 x 10,8 cm.
- Packed 9 per carton.

#### SG18222

#### ALUMINIUM ST2000™

- Brilliant white finish.
- Creates a distinctive sound when ball drops.
- Bonderite coated aluminium cups.
- The most chip-resistant coating around.
- Meets all USGA regulations.
- Size: 15 x 10,8 cm.