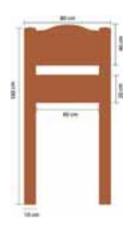

all and endless product possibilities.

#### The main advantages:

- Impact and pressure resistant.
- Resistant to water, humidity, heat and frost.
- UV resistant with a full 10 year colour retention guarantee.
- Absolutely maintenance free.
- Workability and fixing such as wood.
- Estimated lifetime of 30 years.
- Including sign.

#### TECHNOWOOD TEE SIGN TWEED

| Brown | P78510 |
|-------|--------|
| Green | P78511 |
| White | P78514 |

#### TECHNOWOOD TEE SIGN LEVEN

 Brown
 P78512

 Green
 P78513

 White
 P78515





Teesign Technowood Leven Brown

## -TEE SIGNS-



Tee signs can also to be used for general information and routing purposes.

## TEE SIGN PADDINGTON

- Made from teak wood.
- Including full colour hole layout.
- Excluding artwork.
- Size: 160 x 80 x 8 cm.

#### DU82347





#### THE DUTCH TEE SIGN

- Made from teak wood.
- Including etched aluminium plates.
- Size: 55 x 12 x 12 cm.

#### DU82406



## -BALL WASHERS-



#### THE PAR AIDE BALL WASHER

Far and away, Par Aide

No matter which Par Aide model you choose, your decision won't be challenged.

A Par Aide ball washer says golf. It says you care about quality. It tells golfers this superintendent is conscious of all the details that make a course enjoyable to play.

- Hand assembled from the highest-quality materials.
- Powder-coated cast aluminium body and cover, stainless steel hardware, nylon bristles set in rubber for durability.
- Patented helical agitator assures thorough cleaning and dependability.
- Improved integrety of powder coating because of a new pre-treatment process and the use of foa