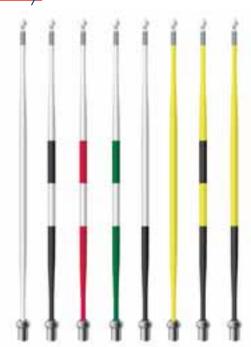

|         |



#### TOURNAMENT FLAGSTICKS

Tournament flagsticks feature extra heft in the centre for remarkable strength, visibility and wind resistance. Order with British stripe for added visibility.

• Size: 1,3 cm diameter at the tip and ferrule, 1,9 cm diameter at the middle.

#### 2.29 MTR. TALL

| ,                             |         |
|-------------------------------|---------|
| White                         | SG26300 |
| White / Black British Stripe  | SG26301 |
| White / Red British Stripe    | SG26302 |
| White / Green British Stripe  | SG26303 |
| White / Black bottom          | SG26304 |
| Yellow                        | SG26310 |
| Yellow / Black British Stripe | SG26311 |
| Yellow / Black bottom         | SG26314 |
|                               |         |



#### PUTT-SAVER TOURNAMENT FLAGSTICK

- Smaller diameter at the bottom of the cup than our regular tournament flagstick thus allowing more room for the ball to fall into the cup.
- In addition to the Putt-Saver Technology, this new flagstick will also come in two pieces saving costs when shipping.
- With a reinforced steel rod and colour fully-absorbed throughout the flagstick, this is the new leader in the clubhouse.



#### 2,29 MTR. TALL

| White          | SG26350 |
|----------------|---------|
| Yellow         | SG26360 |
| White / Black  | SG26370 |
| White / Red    | SG26380 |
| Yellow / Black | SG26390 |



#### QUICK LOCKING PIN

- Quick snap on system allows an easy exchange of tube lock flags.
- Fits any standard flag pole with US thread.
- Consists of brass base and plastic t