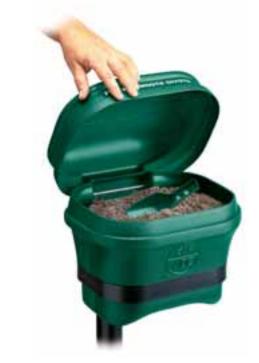

or changing.
- Weight: 6,8 kg.
- Height: 33 cm.
- Length: 48,3 cm.
- Width: 38,1 cm.

Divot pro Jr. Hunter Green

Divot pro Jr. Black

PA3421

Divot pro Jr. Redwood

PA3422

Divot pro Jr. Caramel

PA3423













WWW.DUCHELL.COM

# -DIVOT MIX CONTAINERS-



#### DIVOT MATE

- Functionality and economy are the guiding forces behind the Divot Mate divot mix containers.

  They are available with different stand heights so you can choose where you position them.
- Polyethylene construction prevents denting and rusting.
- Durable frame construction, either powder coated steel or anodised aluminium.
- Large: 15 litre capacity.

#### **DIVOT MATE CONTAINER (NO STAND)**

- Includes a 10 cm spike for additional stability on the ground.
- Weight: 2,3 kg.

Black PA425-00 Hunter green PA425-02









LOW STAND ONLY PA3030



Ground mounting spike also available but not shown.

WALL MOUNT BRACKET PA475

GROUND MOUNTING SPIKE (4)

PA457-4

#### SEED AND SOIL CADDY WITH SPIKED HOLDER

- Contoured bottle keeps mixture dry.
- Steel powder-coated holder.
- 13 cm spike holds caddie firmly in place.
- Screw-on cap on bottom for easy filling.
- Decal reminds players to fill divots.
- Size: 34 x 13 cm.
- Capacity: 2,2 litre.
- Carton: 4 pieces.

STANDARD GOLF COMPANY

 Black
 SG18800

 Green
 SG18900

 Bottle with lid only
 SG18802

 Lid only
 SG18803



WWW.DUCHELL.COM -105-



#### TEAK SERIE SQUARE LITTER BIN

- Made of top quality teak wood.
- Teak wood harvested along the international regulations regarding conserving the forest by replanting trees.
- Hand-Made to get that original,