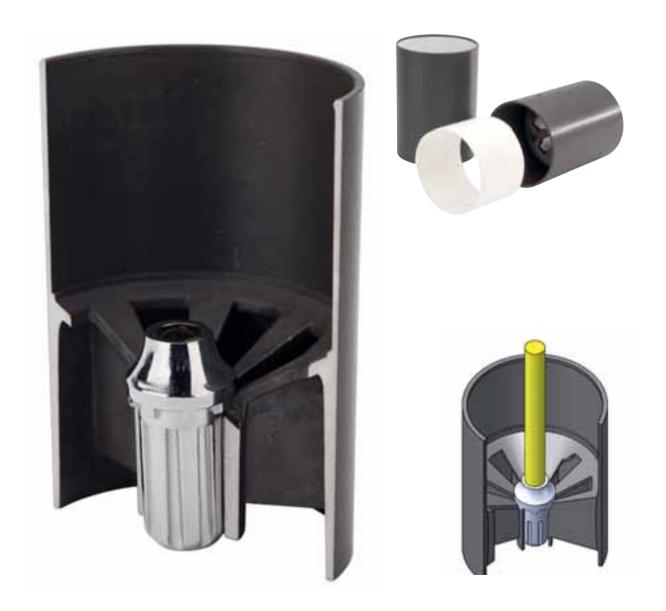

gets stuck when golfers try to remove the flagstick from the hole.

#### WE HAVE THE SOLUTION!

With the Pattisson Pro Cup and the Pattisson ferrule the flagstick will always click into place, meaning that the flagstick cannot turn around in the cup. Also the grooved ferrule makes sure that the dirt and sand pass through the cup leaving the cup and ferrule clean.

No more sticking and flagsticks standing perfectly straight, as they should!

The bright white sleeve can be placed inside the aluminium cup to create a white hole cup, that has the traditional sound of an aluminium cup but without chipped paint. When the white sleeve gets dirty, just replace them.

Or why not personalise the cup with your logo? The ferrule also has the same effect in combination with the Pattisson plastic cup.





#### PATTISSON ALUMINIUM PRO HOLE CUP

- Aluminium.
- Easy to set and fit.
- Pattisson pro flagsticks fits perfectly.
- Flagsticks do not lean or turn in cup.
- No chipped paint.
- Size: 15 x 10,8 cm.
- Packed: 9 per carton.

#### CA29420





#### SLEEVE PATTISSON PRO CUP

- Easy to set and fit.
- Gives the cup a clean white look.
- Can be printed with logo (not a sticker that gets dirty).
- Set of 18.

#### CA29424 (Set of 18)

# LOGO SLEEVE PATTISSON PRO CUP CA29425 (PCS)

CA29426 Set up charge

Minimim quatity logo sleeves: 9 pcs.

### PATTISSON PLASTIC HOLE CUP

- Brilliant white.
- Made of rugged engineered grade polymers for resistance to chemicals.
- Tapered sides allow easy removal from the hole.
- Size: 15 x 10,8 cm.
- Packed: 9 per carton.

# CA29311

#### PATTISSON ALUMINIU