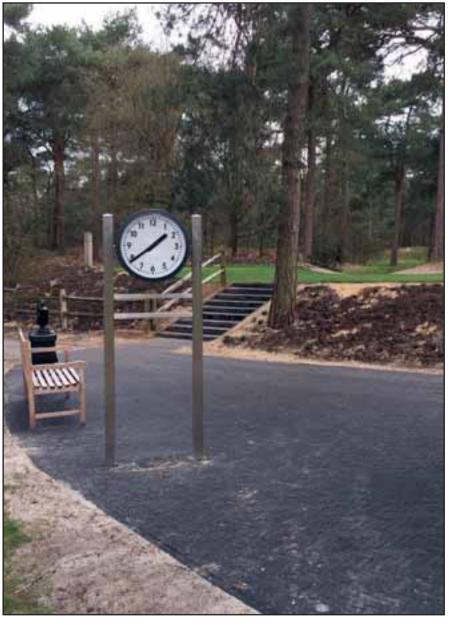

removal.
- Excluding clock.







# -ATOMIC CLOCK-



# ATOMIC CLOCK 'INKA'

- Outdoor clock with galvanised steel case in 3-layer black lacquering finish.
- Clock face available with Roman or Arabic numerals.
- Highest standard clockwork movements warrant the perfect time all the time!
- Automatic time setting by aide of a radio transponder.
- Self-adjusting; clock automatically finds the right time zone and adjusts to summer- and wintertime.
- Shown on a stainless steel mounting frame with optional sponsor sign bracket.
- Wide variety of brackets and frames available.
- Height: 260 cm, Width: 81 cm.
- Complete with Lithium battery.
- $\bullet$  As shown the frame will hold a 60 x 25 cm sponsor sign underneath the clock.

Clock 'Inka' *MX38111*Stainless Steel Mounting frame *MX38112* 





#### **TEAK SERIE SIGNS**

- Made of top quality teak wood.
- Teak harvested along the international regulations regarding conserving the forrest by replanting trees.
- Handmade to get that original traditional look.
- Size: (H) 57 x (W) 35 x (D) 5 cm.
- Standard with stainless steel spike.







| CHIPPING GREEN       | DU82306   |
|----------------------|-----------|
| PUTTING GREEN        | DU82307   |
| TEE $10 \rightarrow$ | DU82308   |
| ← TEE 10             | DU82309   |
| ← CARTS              | DU82339   |
| CARTS →              | DU82391   |
| G.U.R.               | DU82315   |
| NEXT TEE*            | DU82337LF |
|                      |           |

<sup>\*</sup>with →double sided, can be used both ways.

DU82334 Customised Allow long lead time for customized teak signs.