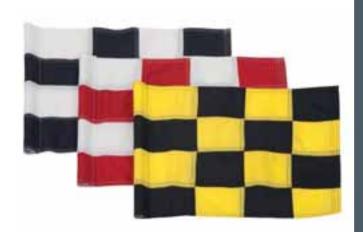

| 10-18 | SG22120T                  |
| 2     | WHITE WITH GREEN NUMBERS | 2     | BLUE WITH WHITE NUMBERS   |
| 1-9   | SG22161T                 | 1-9   | SG22151T                  |
| 10-18 | SG22160T                 | 10-18 | SG22150T                  |

# -CHECKERED FLAGS-

#### PATTISSON 400 DENIER CHECKERED FLAGS - THE KING OF FLAGS!

- 400 denier white, black, yellow and red nylon as a standard quality for that rich look and feel.
- UV and waterproof finish for maximum colour stability and durability.
- Quadruple-edge stitching extends the life of the flag.
- Available in tube-lock version.
- Size: 36 x 50 cm.



#### TUBE LOCK SOLID COLOUR CHECKERED FLAGS (PER SET OF 9)

P409021 RED & WHITE

BLACK & WHITE P409023

YELLOW & BLACK P409024

Add an X for a single flag order



## TUBE LOCK CHECKERED FLAGS (PER SET OF 9)

- Made of nylon.
- Size: 36 x 50 cm.

RED & WHITE PA8502

BLUE & WHITE PA8512

BLACK & WHITE PA8522

PA8532 BLACK & YELLOW

GREEN & WHITE PA8562





Finish your flags with your club logo inside the opencenter design. Made to order, if you do not exactly see what you want in this catalog. No problem. Call today and ask about customizing your flag order.

#### TUBE LOCK SEMAPHORE FLAGS (PER SET OF 9)

- Made of nylon.
- Size: 45 x 33 cm.

Red & White SG22300T Black & White SG22400T Medium blue & White SG22450T Green & White SG22470T Black & Yellow SG22480T

Red & White dual numbers SG22310T Pennant red & white SG22290T



# -PRINTED & EMBROIDERED FLAGS-



## FULL TAILORED PRINTED FLAGS

Duchell can provide an All-inclusive for fully customised