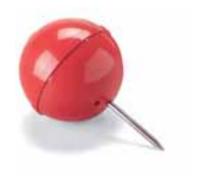

|
| WITHOUT NECK    | 7,6 CM   | 10,2 CM  | 12,7 CM    |
| Red             | MT635331 | MT635431 | MT635531   |
| White           | MT635332 | MT635432 | MT635532   |
| Blue            | MT635333 | MT635433 | MT635533   |
| Yellow          | MT635334 | MT635434 | MT635534   |
| Black           | MT635335 | MT635435 | MT635535   |
| Orange          | MT635337 | MT635437 | MT635537   |
| Custom colour   | MT635340 | MT635440 | MT635540   |
| dustoiii coloul | M1033340 | M1033440 | 141 033340 |

## SPHERICAL PLASTIC TEE MARKER

- One of the most economical markers. Features welded, 2-piece construction with cast-in stainless steel spike attached.
- Size: Ø 10 cm.

| White  | PA640-2 |
|--------|---------|
| Yellow | PA640-4 |
| Red    | PA640-1 |
| Blue   | PA640-3 |
| Black  | PA640-5 |





engraving.

## -BROKEN TEE CADDIES-



#### BELL BROKEN TEE CADDY ALUMINIUM

- Made of top grade cast aluminium with powder coated finish.
- Comes with stainless steel spike and broken tee decal.
- Size: 10 cm high and Ø 13 cm.
- Weight: 0,45 kg.

| Black  | DU18000 |
|--------|---------|
| Yellow | DU18015 |
| Red    | DU18025 |
| Green  | DU18050 |
| Blue   | DU18075 |
| White  | DU18095 |
| Orange | DU18096 |



#### BROKEN TEE BOX

- $\bullet$  Sits directly on the ground. Legs allow for air flow.
- Fade- and rust-resistant and maintenance-free.
- Powder-coated explanded metal bottom.
- Size: 20 x 25 x 9 cm.

| Hunter Green | PA3490 |
|--------------|--------|
| Black        | PA3491 |
| Redwood      | PA3492 |
| Caramel      | PA3493 |



Colours: Hunter Green, Black, Redwood & Cara