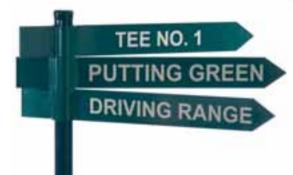

78410 |
|------------------------------------|--------|
| Technowood finger post 180cm Brown | P78411 |
| Technowood finger post 120cm Green | P78412 |
| Technowood finger post 180cm Green | P78413 |
| Technowood finger post 120cm White | P78414 |
| Technowood finger post 180cm White | P78415 |

#### FINGER POST - TECHNOWOOD ARROWS

• All Arrows including double sided signage.

| Technowood finger post arrow Brown | P78421 |
|------------------------------------|--------|
| Technowood finger post arrow Green | P78422 |
| Technowood finger post arrow White | P78423 |

Optional Ground anchor

P78424





Finger post

DU82326

• Post only.

• Size: 250 x 10 x 10 cm.

Finger teak straight

DU82327

• Including double sided signage.

Finger teak 45°

DU82328

• Including double sided signage.



DRIVING RANGE

PUTTING GREEN

## FINGER POST - PLASTIC ARROWS

- Powder coated aluminium post.
- Multiple arrow possibilities at any angle.

Direction arrow hunter green DU82500

• Incl. text, maximum 15 letters.



#### **CAST MOW-OVER TEE PLAQUES**

- Made by using a revolutionary technology that 'fuses' metal to high density urethane.
- Process uses less metal, less energy and eliminates virtually all toxic emissions into the air.
- Look, feel and perform like a foundry-poured sign but without the weight and the high production costs.
- Available in multiple sizes and shapes. Do ask for a custom quote.
- Custom logo at no extra cost.

| Cast mow-over Ø 15 cm aluminium Cast mow-over Ø 15 cm bronze/ copper    | DU34200<br>DU34201 |
|------------------------------------------------------