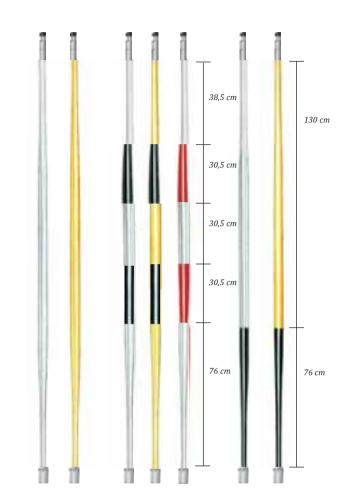

ck.
- Extremely durable and will not fade, chip or stain.
- UV rays or chemical will also not affect the colour of these flagsticks.
- Comes with a Pattisson Pro ferrule, fits in Pattisson Pro Cup.
- Size: 2,19 mtr.



## PATTISSON PRO REGULAR $\emptyset$ 1,3 cm, 2,19 MTR FLAGSTICKS

| Pattisson Pro White                    | CA33001 |
|----------------------------------------|---------|
| Pattisson Pro Yellow                   | CA33003 |
| Pattisson Pro White, 2 Black stripes   | CA33002 |
| Pattisson Pro Yellow, 2 Black stripes  | CA33004 |
| Pattisson Pro White, 2 Red stripes     | CA33005 |
| Pattisson Pro White with Black bottom  | CA33006 |
| Pattisson Pro Yellow with Black bottom | CA33007 |

-122- WWW.DUCHELL.COM





Extend your flagstick life easily with a replacement ferrule.



## PATTISSON PRO TOURNAMENT Ø 1,9 cm, 2,19 mtr flagsticks

| Pattisson Pro White                    | CA33101 |
|----------------------------------------|---------|
| Pattisson Pro Yellow                   | CA33103 |
| Pattisson Pro White, 2 Black stripes   | CA33102 |
| Pattisson Pro Yellow, 2 Black stripes  | CA33104 |
| Pattisson Pro White, 2 Red stripes     | CA33105 |
| Pattisson Pro White with Black bottom  | CA33106 |
| Pattisson Pro Yellow with Black bottom | CA33107 |

# PATTISSON PRO QUICK LOCKING PIN

- Quick snap on Pattisson flagsticks allows an easy exchange of tube lock flags.
- Fits Pattisson flagsticks only.
- 1-piece economical construction.

#### CA33210



- Grooves prevent the flag poles from sticking in the cup.
- Notches prevent the flag poles from turning and sto