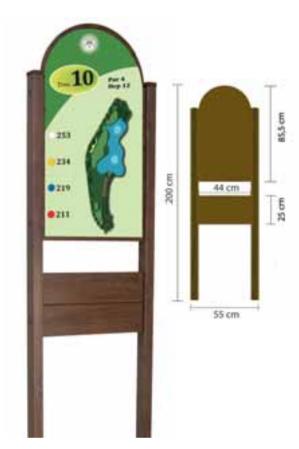

## -CONTENT-

| ON THE RANGE                         | 05 - 66   |
|--------------------------------------|-----------|
| ON THE COURSE                        | 67-174    |
|                                      | 175 - 207 |
| GREENKEEPER EQUIPMENT                | 208 - 223 |
| IRRIGATION ACCESSORIES               | 224 - 231 |
| PRO SHOP                             |           |
| TERMS & CONDITIONS AND PRODUCT INDEX | 232 - 237 |
| NOTES                                | 238 - 240 |