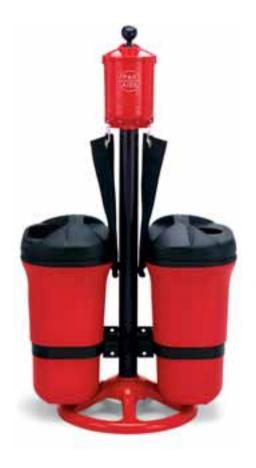

unmatched durability.
- Known and preferred by golfers over the world.

#### RECOMMENDED MAINTENANCE:

- For effective cleaning, use Ball Washer Detergent.
- Regularly refill and change water.
- Touch-up paint as needed (see page 81).



## -BALL WASHER ENSEMBLES-



These are a few of the ensembles created to make ordering easy for you. With all of these options, you can place your ensemble design where it's most needed. You may opt to put an ensemble with a club washer on the tee of a par 3 hole, for instance, or one with a Trash Mate® double unit on the tee following the halfway house. Just start with the combination you like and pick a colour. If you don't see the combination you are looking for, simply mix and match by choosing the individual items that best fit your situation.







MASTER ENSEMBLE

 $\label{eq:master} \textbf{MASTER ENSEMBLE WITH TRASH MATE} \\ \textbf{SINGLE UNIT}$ 

MASTER ENSEMBLE WITH TRASH MATE® DOUBLE UNIT

| Par Aide Red   | PA50-01 | Par Aide Red   | PA51-01 | Par Aide Red   | PA52-01 |
|----------------|---------|----------------|---------|----------------|---------|
| Hunter Green   | PA50-02 | Hunter Green   | PA51-02 | Hunter Green   | PA52-02 |
| Black          | PA50-00 | Black          | PA51-00 | Black          | PA52-00 |
| Other colours, |         | Other colours, |         | Other colours, |         |
| please specify | PA50-99 | please specify | PA51-99 | please specify | PA52-99 |

Towels (not included on above models) may be purchased seperatly (see page 113).

# -BALL WASHER ENSEMBLES-



## **Optional Colours**