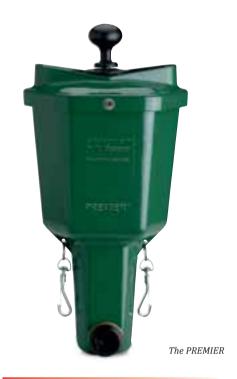

lean and fill servicing.
- Large tablets provide a longer lasting cleaning solution.
- Eliminates the need for measuring proper amount.

Detergent tablets, jar of 2,27 kg

PA4102

Detergent tablets, case of 4 jars

PA4103

## BALL WASHER LIQUID DETERGENT

- Lemon-scented, non sudsing concentrate formulated with antibacterial and odor-control agent.
- $\bullet$  Less than 0,03 ltr. is all that is needed per clean and fill.
- Won't damage internal parts.

Liquid ball washer detergent, per 3,7 ltr
Liquid ball washer detergent, case of 4

PA4110

PA4112

#### BALL WASHER BRACKET

- Powder-coated black, aluminium bracket used to mount Master and Deluxe Ball Washers to any vertical flat surface 7,6 cm or wider.
- Weight: 0,45 kg

Ball washer bracket **PA215-00** 











## -BALL WASHERS-





Use with ball washer detergent. See page 81.

#### TRADITIONAL SERIES BALL WASHERS

- Solid cast aluminium construction with powder-coated finish.
- Stainless steel hardwear.
- Quickly clean single ball with spiral plunger action.
- The plunger is the only moving part, so maintenance is a snap.
- Plunger knob is easily replaceable if damaged.
- Give years of dependable, low-maitenance performance.

#### THE PREMIER

The larger of the aluminium Standard Golf ball washers, the Premier has an internal overflow and a large drain for easy maintenance. The Premier's cast aluminium construction will keep its bright colours and good looks for years to come.

- 3,3 litres washer fluid capacity.
- Mounts over post.

Red **SG01425** Green **SG01450** Black **SG01470** 



#### THE MEDALIST

The Med