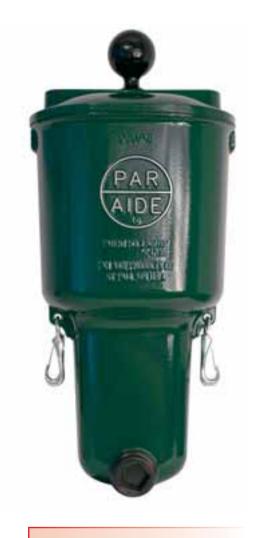

is superintendent is conscious of all the details that make a course enjoyable to play.

- Hand assembled from the highest-quality materials.
- Powder-coated cast aluminium body and cover, stainless steel hardware, nylon bristles set in rubber for durability.
- Patented helical agitator assures thorough cleaning and dependability.
- Improved integrety of powder coating because of a new pre-treatment process and the use of foam rubber gaskets between cover and body.

#### DELUXE BALL WASHER

Our most popular model. Drain plug located in front for easy cleaning and flushing. Patented internal overflow sends excess liquid down the inside of the pipe stand.

Capacity: 3,3 litres.Weight: 4,5 kg.

Par Aide Red PA203-01
Hunter Green PA203-02
Black PA203-00
Other colours, please specify PA203-99



Use with ball washer detergent. See page 81.

Optional colours Custom



## -BALL WASHERS-



#### MASTER BALL WASHER

The classic, original design.

- Capacity: 2,4 litres.
- Weight: 4,05 kg.

Par Aide Red PA205-01
Hunter Green PA205-02
Black PA205-00
Other colours, please specify PA205-99

#### PAR AIDE BALL WASHERS OFFER:

- One moving part; easy to maintain and replace.
   Unit can be completely flushed and cleaned by removing only two coated, stainless steel set screws.
- Tamper-resistant drain plug with gasket eliminates any chance of leaking.
- Aluminium castings allow for unlimited colour options and unmatched durability.
- Known and preferred by golfers over the world.

#### RECOMMENDED MAINTENANCE:

- For effective cleaning, use Ball Washer Detergent.
- Regularly refill and cha