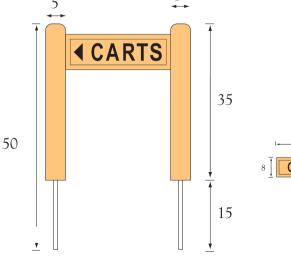

#### **TEAK SERIE SIGNS**

- Made of top quality teak wood.
- Teak harvested along the international regulations regarding conserving the forrest by replanting trees.
- Handmade to get that original traditional look.
- Size: (H) 57 x (W) 35 x (D) 5 cm.
- Standard with stainless steel spike.







| CHIPPING GREEN       | DU82306   |
|----------------------|-----------|
| PUTTING GREEN        | DU82307   |
| TEE $10 \rightarrow$ | DU82308   |
| ← TEE 10             | DU82309   |
| ← CARTS              | DU82339   |
| CARTS →              | DU82391   |
| G.U.R.               | DU82315   |
| NEXT TEE*            | DU82337LF |
|                      |           |

<sup>\*</sup>with →double sided, can be used both ways.

DU82334 Customised Allow long lead time for customized teak signs.











#### **DURA-FLEX™ SIGNS**

- 3-D molded-in letters means printing will not scratch off.
- U-shaped stainless steel spike, molded into the resin.
- Flexible and impervious to damage from balls and trolleys.
- Available in White, Green and Yellow.
- Size: 27 x 14 cm.

Carts

White with Green letters Green with White letters Yellow with Black letters PA5630

PA5610 PA5620









#### CAPITONS AVAILABLE FOR DURA-FLEX SIGNS:

- -01 Ground Under Repair
- -02 Tee Area Closed
- -03 No Carts Past Here
- -04 Keep Carts On Path
- -05 Please Rake Bunkers
- -06 Please Repair Ball Marks
- -07 Drop Area
- -08 Wet Area Carts Keep Off

- -09 Please Replace Divots
- -10 Please Keep Off
- -11 Carts Scatter
- -12 Putting Green Closed
- -13 No Chipping
- -14 Next Tee↑
- -16 No Carts -17 ← Carts

- -1