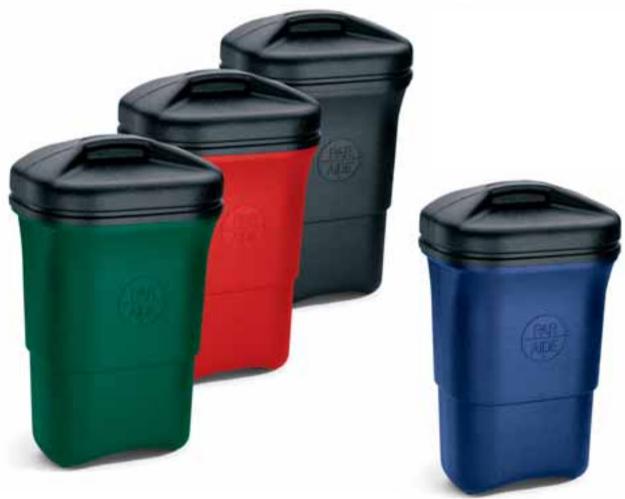

Width: 44 cm.
- Length: 52 cm.

## DU82316



BALL WASHER ATTACHMENT TEAK
Set of 2 DU82303





Teak ensemble with Par Aide ball washer.



Teak ensemble with Standard Golf ball washer.



## THE TRASH MATE®

- The design and construction of the Trash Mate® receptacles reflects a thorough understanding of the golf course environment.
- Polyethylene impervious to rusting and denting.
- Capacity: 35 litre, also accepts trash bag liners.
- Windproof, snap-on lids available in three styles, all black: solid (no opening) to resist pests; trash opening; and "Cans Only" opening.
- Convenient attachment to ball washer pipe reduces number of object to be moved before mowing.
- Flexible design allows you to add a second receptacle for recycling.
- Stackable / nesting design saves storage space.







Double and single receptacle hardware is suitable for both wall and pipe mounting.



## TRASH MATE TRASH SINGLE UNIT

- Comes with one trash opening lid and all necessary mounting hardware.
- Weight: 4 kg.

 Black
 PA3005-00

 Red
 PA3005-01

 Hunter Green
 PA3005-02

 Blue
 PA3005-03

#### MOUNTING PIPE



| Aluminium mounting pipe    | 31 cm  | PA209-00 |
|----------------------------|--------|----------|
| Aluminium mounting pipe    | 61 cm  | PA212-00 |
| Aluminium mounting pipe    | 87 cm  | PA210-00 |
| Aluminium mounting pipe 1  | 122 cm | PA211-00 |
| Aluminium mounting pipe of | can    | DU31002  |





#### CONTAINER LIDS

• Weight: 0,40 kg.

 Cans lid
 PA3010

 Trash lid
 PA3011

 Solid Lid
 PA3012



Cans





Solid

#### Trash

#### CONTAINERS

• Weight: 1,40 kg.

Black b