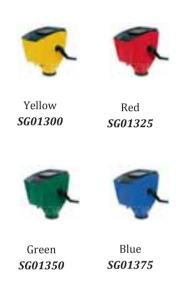

ction will keep its bright colours and good looks for years to come.

- 3,3 litres washer fluid capacity.
- Mounts over post.

Red **SG01425** Green **SG01450** Black **SG01470** 



#### THE MEDALIST

The Medalist is economical, easy to use and maintain and it will be a favourite with your players too. It will last for years and still look great.

- 2,4 litres washer fluid capacity.
- Mounts inside post.

 Red
 SG01525

 Green
 SG01550

 Black
 SG01570

The MEDALIST

## -BALL WASHERS-



#### CLASSIC BALL WASHER

- Wash up to four balls at once in our feature-packed, affordable priced Classic ball washer.
- Built rugged inside and out, it will look good and perform well for many years.
- Fast, no-splash crank operation.
- Overflow tube prevents leaks and soap built-up.
- Weight: 2,7 kg.





#### INSTALLATION

- Order as part or a complete tee console with Tripod stand (SG36200) and Litter Caddie (see page 110).
- Attach to a mounting pipe for in-ground installation.

## JUNIOR CONSOLE

The junior console is one of the most popular models and for good reason. Check out these features:

- Wide-stance tripod-style stand combines simplicity, utility, affordability; and it's built to last.
- Very portable. Easy to move around to minimize wear and tear in high-traffic areas.
- Screw-in spikes (included) anchor it firmly into the ground.
- Includes Junior Console Stand (Black) with a Classic Ball Washer and a colour matched 34 litre litter Caddie with spike.

## JUNIOR CONSOLE WITH CLASSIC BALL WASHER

 Red
 SG39825

 Green
 SG39850

 Black
 SG39870



# -BALL WASHER PARTS-