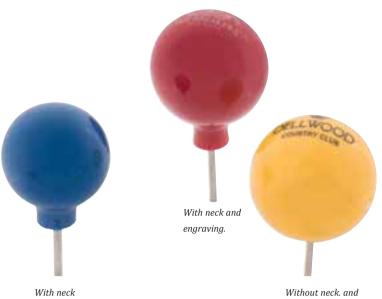

ticker for personalised Dimple-T 37+ pieces
STICKERDP3

#### STICKER SETS OF NUMBERS FOR DIMPLE TEE MARKERS

• Set of 9 includes two of each number.

Set 1-9, Please state colour CA31652

Set 10-18, Please state colour CA31651



## CAST TEE MARKERS

- Made by using a revolutionary technology that 'fuses' metal to high density urethane.
- Process uses less metal, less energy and eliminates virtually all toxic emissions into the air.
- Look, feel and perform like a foundry-poured sign but without the weight and the high production costs.
- Available in multiple sizes and shapes. Do ask for a custom quote.
- Custom logo at no extra cost.

Cast Tee Marker Ø 15 cm round aluminium **DU34300** 

Cast Tee Marker Ø 15 cm round bronze or copper **DU34301** 

## -TEE MARKERS-

without engraving.





- Made from a special blend of resins.
- Incredibly durable with a mirrored finish.
- $\bullet$  Size Ø: 7,6 cm , 10,2 cm, 12,7 cm.
- Comes with or without neck.

FORE-EVER MARKED TEE MARKER

• Fitted with stainless steel spike.

TAZEMET NEGOTZ

- One colour engraved custom logo available on request.
- Please ask us for a quote and delivery time for engraving.

| WITH NECK       | 7,6 CM   | 10,2 CM  | 12,7 CM    |
|-----------------|----------|----------|------------|
| Red             | MT635301 | MT635401 | MT635501   |
| White           | MT635302 | MT635402 | MT635502   |
| Blue            | MT635303 | MT635403 | MT635503   |
| Yellow          | MT635304 | MT635404 | MT635504   |
| Black           | MT635305 | MT635405 | MT635505   |
| Orange          | MT635307 | MT635407 | MT63550