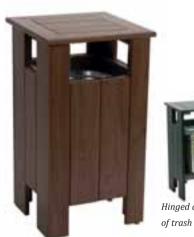

# IN GROUND STAND

• Double spikes keeps the trash mate in place and sturdy.

Black PA3031



Colours: Hunter Green, Black, Redwood & Caramel









Hunter Green Black Redwood Caramel

#### TRASH PRO 10

- Hinged lid permits easy removal of the 38 litre plastic can (included).
- Accepts 38 litre plastic trash can liners.
- Weight: 9 kg.
- Height: 84 cm.
- Width: 36 cm.
- Length: 46 cm.

#### TRASH PRO 20

- Hinged lid allows easy removal of the 76 litre plastic can (included).
- Accepts a 76 litre plastic trash can liners.
- Weight: 11 kg.
- Height: 81,3 cm.
- Width: 50,8, cm.
- Length: 50,8 cm.

| Trash Pro 10 | Trash Pro 20 |
|--------------|--------------|
| PA3820       | PA3830       |
| PA3821       | PA3831       |
| PA3822       | PA3832       |
| PA3823       | PA3833       |







Hinged door for easy emptying of trash can.

#### PATTISSON TECHNOWOOD LITTER BIN

- Fixated lid to prevent blowing open.
- Hinged door for easy emptying of trash can.
- Height: 82 cm.
- Width: 45 cm.
- Length: 45 cm.
- Trash can contains 40 litre.

Brown *P78310*Green *P78311*White *P78312* 









# LITTER CADDIESTM

- $\bullet$  Shaped to properly contain trash contents.
- 20-gauge steel with rich, durable powder-coated finish.
- Size: 34 litre.
- Comes with a sandy soil caddie spike.

| Red    | SG13150 |
|--------|---------|
| Blue   | SG13175 |
| Yellow | SG13400 |
| Green  | SG13700 |
| Black  | SG13195 |

#### ROUND BASE

Stainless steel base SG13202

-110- WWW.DUCHELL.COM



#### MILTONA RECYCLED PLASTIC DOUBLE TRASH CONTAINER

- Built of heavy duty recycled plastic.
- Com