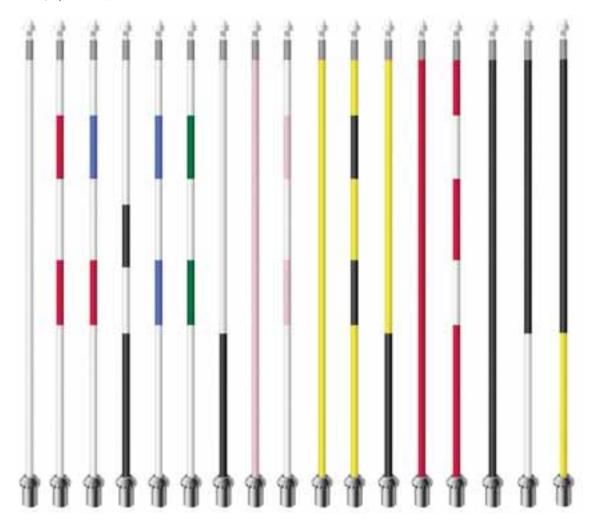

(available in  $\emptyset$  1,3 cm and  $\emptyset$  1,9 cm tapered) are machine drilled, allowing precise insertion of prisms.
- All flagsticks are 2,29 mtr tall.

|                                 | STANDARD Ø 1,3 CM | TAPERED Ø 1,9 CM |
|---------------------------------|-------------------|------------------|
|                                 | PRISM FLAGSTICKS  | PRISM FLAGSTICKS |
| Bright Yellow                   | PA740-075-1       | PA707-07-1       |
| Bright White                    | PA730-075-1       | PA706-07-1       |
| British Stripe Black & White    |                   | PA708-07-1       |
| Black & White, 3 stripe         | PA750-075-1       |                  |
| Bright Yellow with Black bottom | PA745-075-1       |                  |



# ROYALINE Ø 1,3 CM FLAGSTICKS



| 2,29 MTR. TALL               |         | 1,52 MTR. TALL              |         |
|------------------------------|---------|-----------------------------|---------|
| White                        | SG26100 | White / Red Stripe          | SG26915 |
| White / Red Stripe           | SG26101 | White                       | SG26995 |
| White / Blue & Red Stripe    | SG26102 |                             |         |
| White / Black British Stripe | SG26103 | 3,05 MTR. TALL              |         |
| White / Blue Stripe          | SG26104 | White / Red Stripe          | SG26910 |
| White / Green Stripe         | SG26105 | Yellow / Black Stripe       | SG26911 |
| White / Black Bottom         | SG26106 | Yellow                      | SG26980 |
| Pink                         | SG26107 | White