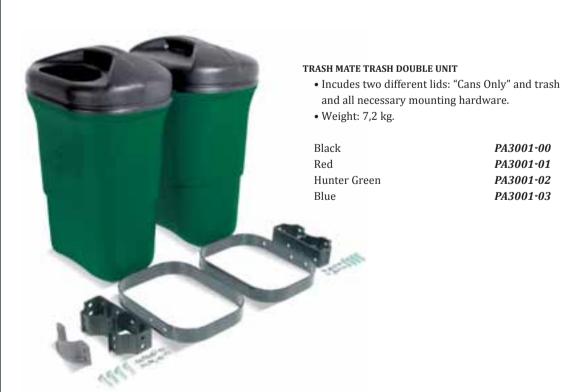

pe reduces number of object to be moved before mowing.
- Flexible design allows you to add a second receptacle for recycling.
- Stackable / nesting design saves storage space.







Double and single receptacle hardware is suitable for both wall and pipe mounting.



## TRASH MATE TRASH SINGLE UNIT

- Comes with one trash opening lid and all necessary mounting hardware.
- Weight: 4 kg.

 Black
 PA3005-00

 Red
 PA3005-01

 Hunter Green
 PA3005-02

 Blue
 PA3005-03

#### MOUNTING PIPE



| Aluminium mounting pipe    | 31 cm  | PA209-00 |
|----------------------------|--------|----------|
| Aluminium mounting pipe    | 61 cm  | PA212-00 |
| Aluminium mounting pipe    | 87 cm  | PA210-00 |
| Aluminium mounting pipe 1  | 122 cm | PA211-00 |
| Aluminium mounting pipe of | can    | DU31002  |





#### CONTAINER LIDS

• Weight: 0,40 kg.

 Cans lid
 PA3010

 Trash lid
 PA3011

 Solid Lid
 PA3012



Cans





Solid

#### Trash

#### CONTAINERS

• Weight: 1,40 kg.

Black bottom container PA3014-00
Red bottom container PA3014-01
Hunter Green bottom container PA3014-02
Blue bottom container PA3014-03



COMPLETE MOUNTING KIT

PA3019

BACK CLAMP ONLY

PA3018

MOUNTING BRACKET ONLY

PA3016

HOOP FRAME ONLY

PA3015

HARDWARE

PA3017

Not shown







# WALL MOUNT BRACKET

- For every vertical surface.
- Weight: 0,9 kg.

Black PA475

# LOW STAND

- Makes Trash Mate receptacles freestanding.
- Weight: 0,9 kg.

Black PA3030

# IN GROUND STAND

• Double spikes keeps the trash mate in place and sturdy.

Black PA3031



Colours: Hunter Green, Black, Redwood & Caramel









Hunter Green Bla