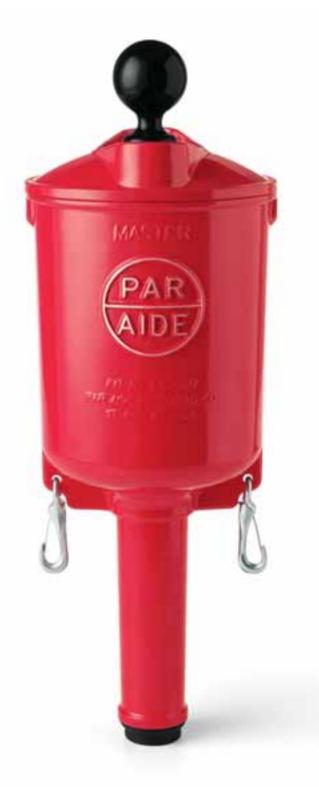

al colours Custom



## -BALL WASHERS-



#### MASTER BALL WASHER

The classic, original design.

- Capacity: 2,4 litres.
- Weight: 4,05 kg.

Par Aide Red PA205-01
Hunter Green PA205-02
Black PA205-00
Other colours, please specify PA205-99

#### PAR AIDE BALL WASHERS OFFER:

- One moving part; easy to maintain and replace.
   Unit can be completely flushed and cleaned by removing only two coated, stainless steel set screws.
- Tamper-resistant drain plug with gasket eliminates any chance of leaking.
- Aluminium castings allow for unlimited colour options and unmatched durability.
- Known and preferred by golfers over the world.

#### RECOMMENDED MAINTENANCE:

- For effective cleaning, use Ball Washer Detergent.
- Regularly refill and change water.
- Touch-up paint as needed (see page 81).



## -BALL WASHER ENSEMBLES-



These are a few of the ensembles created to make ordering easy for you. With all of these options, you can place your ensemble design where it's most needed. You may opt to put an ensemble with a club washer on the tee of a par 3 hole, for instance, or one with a Trash Mate® double unit on the tee following the halfway house. Just start with the combination you like and pick a colour. If you don't see the combination you are looking for, simply mix and match by choosing the individual items that best fit your situation.







MASTER ENSEMBLE

 $\label{eq:master} \textbf{MASTER ENSEMBLE WITH TRASH MATE} \\ \textbf{SINGLE UNIT}$ 

MASTER ENSEMBLE WITH TRASH MATE® DOUBLE UNIT

| Par Aide Red   | PA50-01 | Par Aide Red   | PA51-01 | Par Aide Red   | PA52-01 |
|