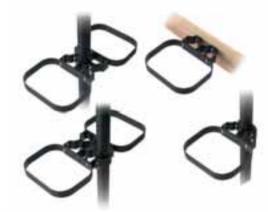

• Width: 44 cm.
- Length: 52 cm.

## DU82316



BALL WASHER ATTACHMENT TEAK
Set of 2 DU82303





Teak ensemble with Par Aide ball washer.



Teak ensemble with Standard Golf ball washer.



## THE TRASH MATE®

- The design and construction of the Trash Mate® receptacles reflects a thorough understanding of the golf course environment.
- Polyethylene impervious to rusting and denting.
- Capacity: 35 litre, also accepts trash bag liners.
- Windproof, snap-on lids available in three styles, all black: solid (no opening) to resist pests; trash opening; and "Cans Only" opening.
- Convenient attachment to ball washer pipe reduces number of object to be moved before mowing.
- Flexible design allows you to add a second receptacle for recycling.
- Stackable / nesting design saves storage space.







Double and single receptacle hardware is suitable for both wall and pipe mounting.



## TRASH MATE TRASH SINGLE UNIT

- Comes with one trash opening lid and all necessary mounting hardware.
- Weight: 4 kg.

 Black
 PA3005-00

 Red
 PA3005-01

 Hunter Green
 PA3005-02

 Blue
 PA3005-03

#### MOUNTING PIPE



| Aluminium mounting pipe    | 31 cm  | PA209-00 |
|----------------------------|--------|----------|
| Aluminium mounting pipe    | 61 cm  | PA212-00 |
| Aluminium mounting pipe    | 87 cm  | PA210-00 |
| Aluminium mounting pipe 1  | 122 cm | PA211-00 |
| Aluminium mounting pipe of | can    | DU31002  |





#### CONTAINER LIDS

• Weight: 0,40 kg.

 Cans lid
 PA3010

 Trash lid
 PA3011

 Solid Lid
 PA3012



Cans





Solid

#### Trash

#### CONTAINERS

• Weight: 1,40 kg.

Black