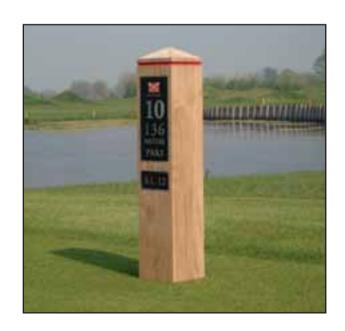

ty, heat and frost.
- UV resistant with a full 10 year colour retention guarantee.
- Absolutely maintenance free.
- Workability and fixing such as wood.
- Estimated lifetime of 30 years.
- Including sign.

#### TECHNOWOOD TEE SIGN TWEED

| Brown | P78510 |
|-------|--------|
| Green | P78511 |
| White | P78514 |

#### TECHNOWOOD TEE SIGN LEVEN

 Brown
 P78512

 Green
 P78513

 White
 P78515





Teesign Technowood Leven Brown

## -TEE SIGNS-



Tee signs can also to be used for general information and routing purposes.

## TEE SIGN PADDINGTON

- Made from teak wood.
- Including full colour hole layout.
- Excluding artwork.
- Size: 160 x 80 x 8 cm.

#### DU82347





#### THE DUTCH TEE SIGN

- Made from teak wood.
- Including etched aluminium plates.
- Size: 55 x 12 x 12 cm.

#### DU82406



## -BALL WASHERS-



#### THE PAR AIDE BALL WASHER

Far and away, Par Aide

No matter which Par Aide model you choose, your decision won't be challenged.

A Par Aide ball washer says golf. It says you care about quality. It tells golfers this superintendent is conscious of all the details that make a course enjoyable to play.

- Hand assembled from the highest-quality materials.
- Powder-coated cast aluminium body and cover, stainless steel hardware, nylon bristles set in rubber for durability.
- Patented helical agitator assures thorough cleaning and dependability.
- Improved integrety of powder coating because of a new pre-treatment process and the use of foam rubber gaskets between cover and body.

#### DELUXE BALL WASHER

Our most popular model. Drain plug located in front for easy c