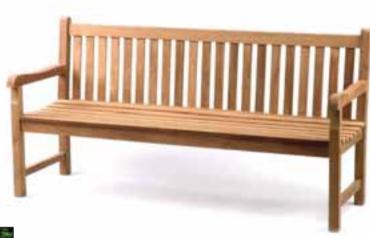

ze: length 155 x width 70 x height 95 cm.
- Seat height: 45,5 cm.

| Brown | P78214 |
|-------|--------|
| Green | P78215 |
| White | P78216 |







#### **BENCH TECHNOWOOD 147 CM BACKLESS**

- Size: length 147 x width 50 x height 45 cm.
- Seat height: 45,5 cm.

 Brown
 P78210

 Green
 P78211

 White
 P78209



# -BENCHES-



# TEAK BENCHES

The traditional design and classical looks of our range means the products we offer are not just for "on the course" but they also look at home around the clubhouse terrace.

All benches are flat packed (for easy assembly).

- Made of top quality teak wood.
- Teak harvested along the international regulations regarding conserving the forrest by replanting trees.
- Handmade to get that original traditional look.

Walmer bench 180 x 60 cm **MX41013** 





For maintenance of the wood, please see page 70.

Junior bench 100 x 45 cm *MX41010* 





# -ON THE TEE ACCESSORIES-





#### PAR AIDE COOLER PRO

- Recycled plastic housing maintenance free.
- Chic, low profile option for keeping refreshments cold on the course.
- Comes complete with a removable Igloo cooler.
- Cooler lid attaches to Cooler Pro for convenience or can be detached to use cooler separately.

#### COOLER PRO

- Weight 26,8 kg
- Size 68,8 (W) x 45,7 (D) x 48,3 cm (H)
- 36 litre cooler.

 Hunter Green
 PA3330

 Black
 PA3331

 Redwood
 PA3332

 Caramel
 PA3335

#### **COOLER PRO 100**

- Weight 50,8 kg
- Size 97,8 (W) x 51,4 (D) x 67,3 cm (H)
- 94,6 litre Cooler

 Hunter Green
 PA3340

 Black
 PA3341

 Redwood
 PA3342

 Caramel
 PA3343

Colours: Hunter Green, Black, Redwo