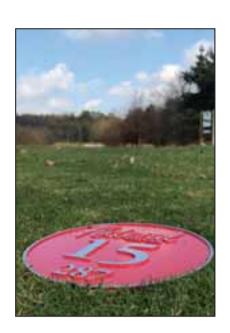

R TEE PLAQUES**

- Made by using a revolutionary technology that 'fuses' metal to high density urethane.
- Process uses less metal, less energy and eliminates virtually all toxic emissions into the air.
- Look, feel and perform like a foundry-poured sign but without the weight and the high production costs.
- Available in multiple sizes and shapes. Do ask for a custom quote.
- Custom logo at no extra cost.

| Cast mow-over Ø 15 cm aluminium Cast mow-over Ø 15 cm bronze/ copper    | DU34200<br>DU34201 |
|-------------------------------------------------------------------------|--------------------|
| Cast mow-over Ø 20 cm aluminium Cast mow-over Ø 20 cm bronze/ copper    | DU34210<br>DU34211 |
| Cast mow-over Ø 25 cm aluminium<br>Cast mow-over Ø 25 cm bronze/ copper | DU34220<br>DU34221 |



#### **ROUND MOW-OVER SIGN**

- Provides a subtle and stylish marker.
- Available with superb natural granite or cast bronze plaques.
- Can also be used for creating an official fairway to green distance marker.
- Size: Ø 23,2 cm.

Mow-over black cast granite Ø 23,2 cm 

Mow-over granite Ø 23,2 cm 

PMOW1NG

Circular plinth Ø 32,5 cm with 23,5 cm recess 

PMOWP



#### PAR 3 DISTANCE SIGN

- Give golfers exact distance to the hole on par 3's with this sign.
- Place it in the cart path, near the bottom of a hill or right next to your tee markers.
- Size: 26 cm x 14 cm x 2 cm.

| Sign Only Replacement back panel (2-pack) |     | PA5380<br>PA5381 |  |
|-------------------------------------------|-----|------------------|--|
| Numbers sold in packs of 4:               |     |