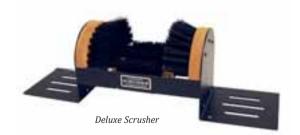

hank you for cleaning your shoes"



# DELUXE SCRUSHER AND SCRUSHER

- Three seperate bottom brushes now with softer, longer-lasting nylon bristles.
- Two side brushes with gentler bristles that don't scratch the sides of shoes.
- Cleans bottoms and side at the same time.
- The wider design of the Deluxe Scrusher offers more stability and extra space between lower bristles to prevent buildup.
- $\bullet$  UV, environmentally safe, powder-coated finish included on the Deluxe model.
- Replaceable brushes.
- Optional equipment: 15 cm stakes for anchoring the Scrusher in asphalt, 46 cm stakes for anchoring the Scrusher in turf.

| Scrusher        | SG14100 |
|-----------------|---------|
| Deluxe Scrusher | SG14000 |



Asphalt mounting stake, 15 cm SG14106
Turf mounting stake, 46 cm SG14124









# FLOOR MOUNT COMBINATION

• Weight: 1,35 kg.

Alternative brushes

PA549-11

PA553-11



# SINGLE PIPE MOUNT SPIKE BRUSH

• Weight: 1,35 kg.

Alternative brushes *PA552-11* 



# DOUBLE MOUNT SPIKE BRUSH

• Weight: 2,25 kg.

Alternative brushes

THE REAL PROPERTY.

BASE BRUSH - fits all models

Alternative spikes *PA554-11* 



SIDE BRUSH - fits 549, 512 & 513 models

Side brush **PA548** 



PIPE MOUNT BLACK CLAMP

With hardware *PA552-3* 

-172- WWW.DUCHELL.COM



#### TECHNOBROSS STAINLESS STEEL SHOE CLEANER

- All metal components made of stainless steel.
- Belt driven brush for smooth and quiet operation.
- Dual starter button for extra safety.
- Large dirt collection tray on sliders for easy emptying.
- Automatic overload switch off.
- Size: 58 (W) x 66 (L) x 100 (H) cm.
- W