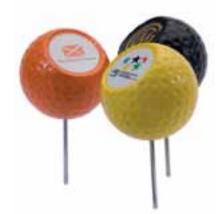

.
  Weight: 0,35 kg.
  Carton: 18 pieces.

| PLAIN DIME | PLE-T MARKERS | PERSONALISED DIMPLE-T MARKERS |
|------------|---------------|-------------------------------|
| Red        | CA16361       | CA16381                       |
| White (    | CA16362       | CA16382                       |
| Blue       | CA16363       | CA16383                       |
| Yellow (   | CA16364       | CA16384                       |
| Black (    | CA16365       | CA16385                       |
| Silver (   | CA16366       | CA16386                       |
| Gold       | CA16367       | CA16387                       |
| Orange (   | CA16368       | CA16388                       |
| Green      | CA16360       | CA16380                       |
| Pink (     | CA16371       |                               |



#### PERSONALISE YOUR MARKERS

Colourful, personalised or numbered decals can be supplied, but they must be ordered seperatly.

Decal size: Ø 7 cm.

Sticker for personalised Dimple-T up to 18 pieces
STICKERDP1
Sticker for personalised Dimple-T 19-36 pieces
Sticker for personalised Dimple-T 37+ pieces
STICKERDP3

#### STICKER SETS OF NUMBERS FOR DIMPLE TEE MARKERS

• Set of 9 includes two of each number.

Set 1-9, Please state colour CA31652

Set 10-18, Please state colour CA31651



## CAST TEE MARKERS

- Made by using a revolutionary technology that 'fuses' metal to high density urethane.
- Process uses less metal, less energy and eliminates virtually all toxic emissions into the air.
- Look, feel and perform like a foundry-poured sign but without the weight and the high production cost