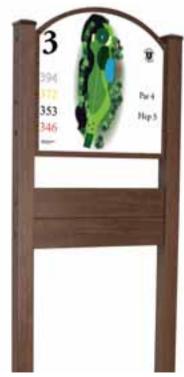

s a product similar to wood but does not present the limitations of the wood itself; it is made out of recycled PVC & Fiberglass and finished with a surface film giving a full 10 year warranty on colour retention and an estimated life of 30 years! No maintenance required at all and endless product possibilities.

#### The main advantages:

- Impact and pressure resistant.
- Resistant to water, humidity, heat and frost.
- UV resistant with a full 10 year colour retention guarantee.
- Absolutely maintenance free.
- Workability and fixing such as wood.
- Estimated lifetime of 30 years.
- Including sign.

#### TECHNOWOOD TEE SIGN TWEED

| Brown | P78510 |
|-------|--------|
| Green | P78511 |
| White | P78514 |

#### TECHNOWOOD TEE SIGN LEVEN

 Brown
 P78512

 Green
 P78513

 White
 P78515





Teesign Technowood Leven Brown

## -TEE SIGNS-



Tee signs can also to be used for general information and routing purposes.

## TEE SIGN PADDINGTON

- Made from teak wood.
- Including full colour hole layout.
- Excluding artwork.
- Size: 160 x 80 x 8 cm.

#### DU82347





#### THE DUTCH TEE SIGN

- Made from teak wood.
- Including etched aluminium plates.
- Size: 55 x 12 x 12 cm.

#### DU82406



## -BALL WASHERS-



#### THE PAR AIDE BALL WASHER

Far and away, Par Aide

No matter which Par Aide model you choose, your decision won't be challenged.

A Par Aide ball washer says golf. It says you care about quality. It tells golfers this superintendent is conscious of all the details that make a course enjoyable to play.

- Hand assembled from the highest-quality materials.
- Powder-coat