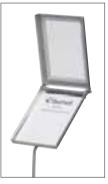

| MT681104 | MT681204 |
| Putting Green Closed      | MT681105 | MT681205 |
| Carts → (Double sided)    | MT681106 | MT681206 |
| Next Tee → (Double sided) | MT681107 | MT681207 |
| No Carts                  | MT681109 | MT681209 |
| Native Area               | MT681110 | MT681210 |
| Native Area No Carts      | MT681111 | MT681211 |
| Please Repair Ball Marks  | MT681112 | MT681212 |
| No Carts Past Here        | MT681113 | MT681213 |
| No Chipping               | MT681114 | MT681214 |

WWW.DUCHELL.COM -158-

#### STAINLESS STEEL MESSAGE HOLDER

- A classy and durable solution for any message you would like to put on the tee.
- Made of stainless steel.
- Can also be used as contest indicator.
- Holds 20 x 15 cm cards (not included).

Stainless steel message holder PC19210



Hinged lid provides easy access to message card.





### 30 X 30 CM INFORMATION SIGN

- Single-sided aluminium sign.
- Silk-screened with weather-resistant ink.
- Size: 30 x 30 cm.

Aluminium sign white with dry erase marker Order Sign post seprately.

SG10330



# SIGN POST

Available in two sizes: 46 and 102 cm.Square steel tubing finished in black powder coating.

• Fits any standard or custom 30 x 30 cm sign.

Sign post 46 cm Sign post 102 cm



WWW.DUCHELL.COM



-159-





# PATTISSON SCREW-FIT STANDARD RAKE

- Fibreglass 120 cm handle complete with factory fitted grip.
- Handle screw-fits into head.
- Colour: green.
- Head size: 58 cm.
- Packed: 10 per box.

Head only **P507505T**Screw-fit handle **P507507G** 

#### BUNKER RAKE HANDLE DECALS

Direct players to leave rakes in or o