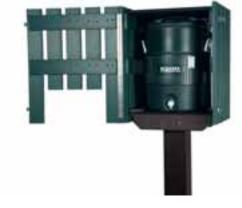

| Caramel      | PA3613 |

## WATER PRO STATION ACCESSORIES (not shown)

| Igloo® Water cooler – Hunter Green | PA3657 |
|------------------------------------|--------|
| Igloo® Cup dispenser               | PA3658 |
| Cone shaped paper cups – 5.000     | PA3659 |
| Trash recycling kit                | PA3661 |







Colours: Hunter Green, Black, Redwood & Caramel











- Post-mounted water cooler station can be conveniently located virtually anywhere on the course.
- Features locking door with front access.
- Constructed from maintenance-free 100% recycled plastic material.
- Mounting post is 15 x 15 x 183 cm recycled plastic.

| Hunter Green | PA3632 |
|--------------|--------|
| Black        | PA3633 |
| Redwood      | PA3634 |
| Caramel      | PA3635 |
|              |        |



-112- WWW.DUCHELL.COM

# -TEE TOWELS-



#### TRIFOLD COTTON VELOUR TEE TOWELS

- Add class to the ball washer with the trifold Pattisson tee towels.
- Made from cotton velour.
- Superior quality can be washed and re-used.
- Available in black and green.
- Comes with an embroidered Pattisson logo.

Hunter Green, per dozen CA15070
Black, per dozen CA15071







STANDARD

GOLF COMPANY

## TRIFOLD COTTON TEE TOWELS

- Re-usable.
- With brass grommet.
- Size: 45,6 x 45,7 cm.
- Weight: 0,075 kg.
- Packed per dozen (carton = 12 dozen).

Hunter Green, per dozen PA403
Black, per dozen PA405



## TEE TOWELS

• Duo-fold.

Size: 18 x 52 cm.Weight: 0,016 kg.

• Packed per 200 pieces.



Lime green / white per 200 pcs SG04969

CHIX® DISPOSABLE TEE TOWEL

CHIX® WASHABLE TEE TOWELS

Green per 200 pcs