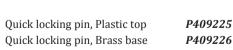

MENT FLAGSTICK

- Smaller diameter at the bottom of the cup than our regular tournament flagstick thus allowing more room for the ball to fall into the cup.
- In addition to the Putt-Saver Technology, this new flagstick will also come in two pieces saving costs when shipping.
- With a reinforced steel rod and colour fully-absorbed throughout the flagstick, this is the new leader in the clubhouse.



#### 2,29 MTR. TALL

| White          | SG26350 |
|----------------|---------|
| Yellow         | SG26360 |
| White / Black  | SG26370 |
| White / Red    | SG26380 |
| Yellow / Black | SG26390 |



#### QUICK LOCKING PIN

- Quick snap on system allows an easy exchange of tube lock flags.
- Fits any standard flag pole with US thread.
- Consists of brass base and plastic top (order separately).





-129-

## SMART-FIT PRO FERRULE

- Pattented solution for pre-mature wear.
- Notched-ferrule flagsticks fall right into place every time.
- Sturdy, gusset-reinforced ribs allow dirt and sand to freely sift through the cup to eliminate sticking.
- 16 tapered flanges seat the ferrule and flagstick perfectly with the Smart-Fit Cup.
- Comes standard on all Standard Golf flagstick orders.
- To help prevent chipping cups or dulling the Smart-Fit finish, the new Smart-Fit ferrules have a polymer base. This base will help increase the life of your cups!



WWW.DUCHELL.COM



# -WOODEN FLAGSTICK-



## ELEGANT ACCESSORIES FOR YOUR GREENS

If you are searching for the most exclusive flagstick available, you have just found the right source.

Perennial flagsticks are an elegant combination of har