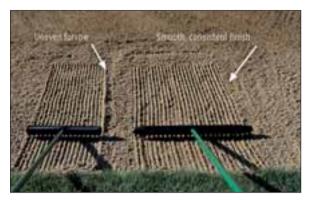

n 43 cm and 64 cm width.

| Accuform ace II head, 43 cm, head only | PA990-01 |
|----------------------------------------|----------|
| Accuform ace II head, 64 cm, head only | PA995-01 |
| Gold Rake handle                       | DU36012  |
| End Cap                                | DU36017  |
|                                        |          |





# ACCUFORM ACCUCURVE

- Short-tooth tines with curved back.
- Patented 2-sided profile.
- Made of impact resistant PE superior Accuform Quality.
- Head size: 31 cm.

Accuform Accucurve Head, 31cm, head only PA997-01 Gold Rake handle DU36012





#### TOURSMOOTH II

- Short-tooth's tines with curved back.
- Reinforced high- impact plastic head.
- Head size: 38 cm.

Tour smooth II, 38cm, head only **SG11801**Gold Rake handle **DU36012** 









#### THE ACCUFORM® ACE II

The rake that started the revolution, the ultra-lightweight, patented  $\mbox{Accuform}^{\mbox{\tiny \$}}$  Ace.

- The first rake with short-tooths tines on one side for raking and a special surface for smoothing. It eliminates bad lies in the bunker.
- One-piece head, constructed of impact-resistant high-density polyethylene.
- Available in 43 cm width and the tour-popular 64 cm width.
- The most widely recognised bunker rake in the world.
- Preferred by top superintendents worldwide.



TANK BERKER BERKER

#### ACCUFORM® ACE II 43 CM

• Weight: 0,9 kg.

| With 137 cm green honeycomb handle  | PA990-1  |
|-------------------------------------|----------|
| With 137 cm green aluminium handle  | PA990-5  |
| With 137 cm green ProTect handle    | PA990-8  |
|