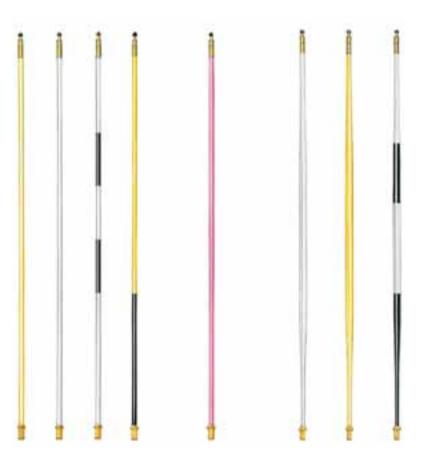

cks last longer and perform better.
- Will not fade, splinter, crack, nick, scratch or stain.
- Protection against damage from abrasion, UV rays, chemicals and the elements.
- Pre-assembled for convenience, no heat gun use required.

| STANDARD Ø 1,3 CM VINYL COVERED FLAGSTICKS | 2,29 MTR    |
|--------------------------------------------|-------------|
| Bright White                               | PA730-075-2 |
| Bright Yellow                              | PA740-075-2 |
| 2 Stripe Black & White                     | PA752-075-2 |
| Bright Yellow with 76,2 cm Black Bottom    | PA745-075-2 |
| Pink                                       | PA710-099-2 |

#### TAPERED Ø 1,9 CM VINYL COVERED FLAGSTICKS

Bright White PA706-07-2
Bright Yellow PA707-07-2
British Stripe Black & White PA708-07-2



-126- WWW.DUCHELL.COM

# -PRISM FLAGSTICKS-



#### PRISM FLAGSTICKS

The Prism flagstick is here to make laser distance measuring devices easier to use and more accurate on your golf course. The Prism flagsticks integrate the reflecting prisms into the body of the flagstick.

- For use with all laser golf distance measuring devices.
- $\bullet$  Premium glass prisms for maximum accuracy.
- Prism flagstick (available in  $\emptyset$  1,3 cm and  $\emptyset$  1,9 cm tapered) are machine drilled, allowing precise insertion of prisms.
- All flagsticks are 2,29 mtr tall.

|                                 | STANDARD Ø 1,3 CM | TAPERED Ø 1,9 CM |
|---------------------------------|-------------------|------------------|
|                                 | PRISM FLAGSTICKS  | PRISM FLAGSTICKS