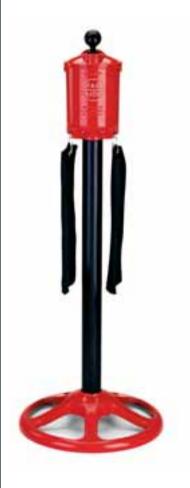

and unmatched durability.
- Known and preferred by golfers over the world.

#### RECOMMENDED MAINTENANCE:

- For effective cleaning, use Ball Washer Detergent.
- Regularly refill and change water.
- Touch-up paint as needed (see page 81).



## -BALL WASHER ENSEMBLES-



These are a few of the ensembles created to make ordering easy for you. With all of these options, you can place your ensemble design where it's most needed. You may opt to put an ensemble with a club washer on the tee of a par 3 hole, for instance, or one with a Trash Mate® double unit on the tee following the halfway house. Just start with the combination you like and pick a colour. If you don't see the combination you are looking for, simply mix and match by choosing the individual items that best fit your situation.







MASTER ENSEMBLE

 $\label{eq:master} \textbf{MASTER ENSEMBLE WITH TRASH MATE} \\ \textbf{SINGLE UNIT}$ 

MASTER ENSEMBLE WITH TRASH MATE® DOUBLE UNIT

| Par Aide Red   | PA50-01 | Par Aide Red   | PA51-01 | Par Aide Red   | PA52-01 |
|----------------|---------|----------------|---------|----------------|---------|
| Hunter Green   | PA50-02 | Hunter Green   | PA51-02 | Hunter Green   | PA52-02 |
| Black          | PA50-00 | Black          | PA51-00 | Black          | PA52-00 |
| Other colours, |         | Other colours, |         | Other colours, |         |
| please specify | PA50-99 | please specify | PA51-99 | please specify | PA52-99 |

Towels (not included on above models) may be purchased seperatly (see page 113).

# -BALL WASHER ENSEMBLES-



## **Optional Colours**