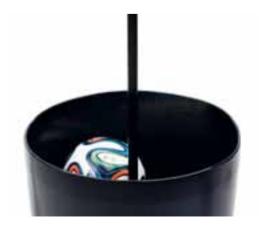

ut pulling it out of the hole.
- Can be used 2 3 times.
- Sold per 9 pieces.













# -FOOTGOLF-

# COMPLETE PRODUCT RANGE OF THE LATEST RAGE

FootGolf is growing rapidly worldwide and now Duchell offers a complete product line for this sport. Products include the official size FootGolf cup, logo flag, FootGolf tee markers and information signs.

The FootGolf cup is an extremely sturdy cup with an artificial grass top to discretely cover the cup.

In combination with the logo flags, information signs and the eye-catching tee markers, a golf course can create the perfect platform for a wider range of customers.



#### FOOTGOLF CUP WITH COVER

- Extremely sturdy.
- Lid with artificial grass to cover cup when not in use.
- Official FootGolf size: Ø 52 cm.
- Depth: 35 cm.

# CA29600





-142-

# -FOOTGOLF-

#### FOOTGOLF TEE MARKER

- Heavy & solid.
- Looks like a miniature football.
- Practically unbreakable.
- Easily stuck into the ground and removed.
- Steel spike.
- Size: Ø 15,5 cm.
- Weight: 3,65 kg.

#### CA29650

# FOOTGOLF DIMPLE TEE MARKER

- Lightweight tee markers.
- Easily stuck into the ground and removed.
- Black golf ball with football image.
- Steel spike.
- Size: Ø 13 cm.
- Weight: 0,29 kg.

#### CA29685

#### DIRECTION SIGN INCLUDING ARROW

- Including arrow.
- Clear signage to show players the route.
- Easily stuck into the ground and removed.
- Numbers to be ordered separately.
- Size: 30 x 20 cm.

# DECALS

Decal numbering 1-9 CA29661

#### CA29660

# Decal numbering 10-18 CA29662

### FOOTGOLF FLAGS

- High quality polyester flags.
- Sublimation pr