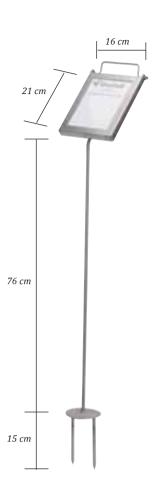

en Closed      | MT681105 | MT681205 |
| Carts → (Double sided)    | MT681106 | MT681206 |
| Next Tee → (Double sided) | MT681107 | MT681207 |
| No Carts                  | MT681109 | MT681209 |
| Native Area               | MT681110 | MT681210 |
| Native Area No Carts      | MT681111 | MT681211 |
| Please Repair Ball Marks  | MT681112 | MT681212 |
| No Carts Past Here        | MT681113 | MT681213 |
| No Chipping               | MT681114 | MT681214 |

WWW.DUCHELL.COM -158-

#### STAINLESS STEEL MESSAGE HOLDER

- A classy and durable solution for any message you would like to put on the tee.
- Made of stainless steel.
- Can also be used as contest indicator.
- Holds 20 x 15 cm cards (not included).

Stainless steel message holder PC19210



Hinged lid provides easy access to message card.





### 30 X 30 CM INFORMATION SIGN

- Single-sided aluminium sign.
- Silk-screened with weather-resistant ink.
- Size: 30 x 30 cm.

Aluminium sign white with dry erase marker Order Sign post seprately.

SG10330



# SIGN POST

Available in two sizes: 46 and 102 cm.Square steel tubing finished in black powder coating.

• Fits any standard or custom 30 x 30 cm sign.

Sign post 46 cm Sign post 102 cm



WWW.DUCHELL.COM



-159-





# PATTISSON SCREW-FIT STANDARD RAKE

- Fibreglass 120 cm handle complete with factory fitted grip.
- Handle screw-fits into head.
- Colour: green.
- Head size: 58 cm.
- Packed: 10 per box.

Head only **P507505T**Screw-fit handle **P507507G** 

#### BUNKER RAKE HANDLE DECALS

Direct players to leave rakes in or out of bunkers. Thirteen to a set; kiss-cut for easy