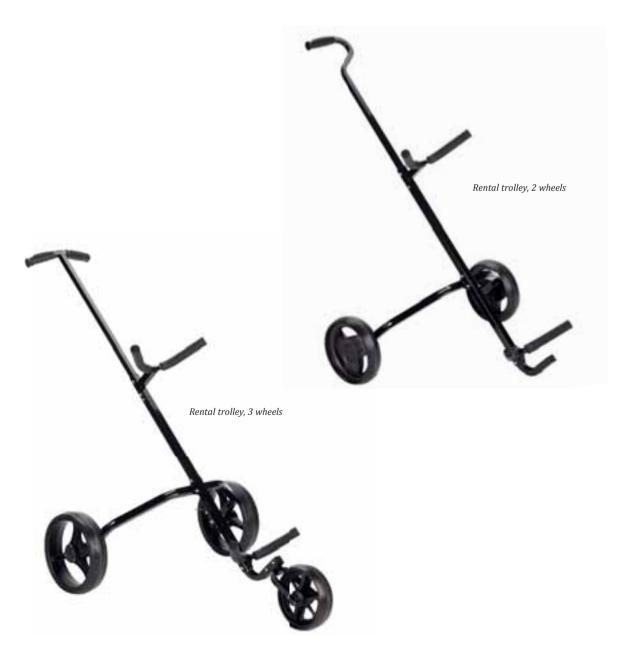

NY

## TRIFOLD COTTON TEE TOWELS

- Re-usable.
- With brass grommet.
- Size: 45,6 x 45,7 cm.
- Weight: 0,075 kg.
- Packed per dozen (carton = 12 dozen).

Hunter Green, per dozen PA403
Black, per dozen PA405



## TEE TOWELS

• Duo-fold.

Size: 18 x 52 cm.Weight: 0,016 kg.

• Packed per 200 pieces.



Lime green / white per 200 pcs SG04969

CHIX® DISPOSABLE TEE TOWEL

CHIX® WASHABLE TEE TOWELS

Green per 200 pcs *SG04970* 



# -RENTAL TROLLEYS-

#### RENTAL TROLLEYS

- Robust all steel trolley for heavy duty rental use.
- Easy to remove bag holder for rental purposes.
- Colour: Black.
- Available with 2 and 3 wheels.
- Packed: per 2 pieces.

Rental trolley, 2 wheels LE4101010
Rental trolley, 3 wheels LE4101013

## Accessories

Upper Bracket LE4101011
Wheel LE4101012
Front Wheel LE4101014



# -PLAIN FLAGS-



# PATTISSON HOLE FLAGS - ALL HIGH STANDARDS IN 1 PRODUCT

See page 121 for printed flags.

## PATTISSON FLAGS

- 400 denier white, yellow and red nylon as a standard quality for that rich look and feel.
- UV and waterproof finish for maximum colour stability and durability.
- Quadruple-edge stitching extends the life of the flag.
- Available in tube-lock version.
- Size: 36 x 50 cm.



# TUBE LOCK SOLID COLOUR FLAGS (PER SET OF 9)

400 DENIER
P409001

SOLID WHITE P409002

SOLID RED P409003

SOLID BLUE P409004

Add an X for a single flag order



Quadruple-edge stitching extends the life of the flag.

WWW.DUCHELL.COM -115-

# -NUMBERED FLAGS-



## PATTISSON HOLE FLAGS - ALL HIGH STANDARDS IN 1 PRODUCT

- 400 denier white, yellow and red nylon as a standard quality for