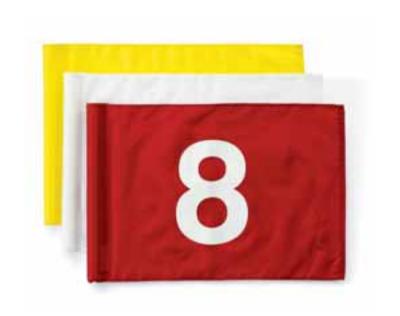

|

Add an X for a single flag order.

SOLID GREEN

-117-

# -NUMBERED FLAGS-



#### PAR AIDE NUMBERED FLAGS

- Improved steadfast colours, thanks to a patented DuPont® process.
- Stronger stitching, including bar-tacked corners and four rows of fly-hem stitching ensures durability in high winds.
- Size: 36 x 50 cm.
- Per set of 9.

| WHITE ON RED  |       |        |
|---------------|-------|--------|
| Nylon         | 1-9   | PA8302 |
| Nylon         | 10-18 | PA8304 |
| RED ON WHITE  |       |        |
| Nylon         | 1-9   | PA8312 |
| Nylon         | 10-18 | PA8314 |
| BLACK ON YELL | ow    |        |
| Nylon         | 1-9   | PA8332 |
| Nylon         | 10-18 | PA8334 |
| WHITE ON BLU  | E     |        |
| Nylon         | 1-9   | PA8322 |
| Nylon         | 10-18 | PA8324 |





# STANDARD GOLF NUMBERED FLAGS

- Made of nylon.
- Size: 36 x 50 cm.
- Per set of 9.

| 2     | WHITE WITH RED NUMBERS   | 2     | RED WITH WHITE NUMBERS    |
|-------|--------------------------|-------|---------------------------|
| 1-9   | SG22111T                 | 1-9   | SG22101T                  |
| 10-18 | SG22110T                 | 10-18 | SG22100T                  |
| 2     | WHITE WITH BLUE NUMBERS  | 2     | YELLOW WITH BLACK NUMBERS |
| 1-9   | SG22141T                 | 1-9   | SG22121T                  |
| 10-18 | SG22140T                 | 10-18 | SG22120T                  |
| 2     | WHITE WITH GREEN NUMBERS | 2     | BLUE WITH WHITE NUMBERS   |
| 1-9   | SG22161T                 | 1-9   | SG22151T                  |
| 10-18 | SG22160T                 | 10-18 | SG22150T