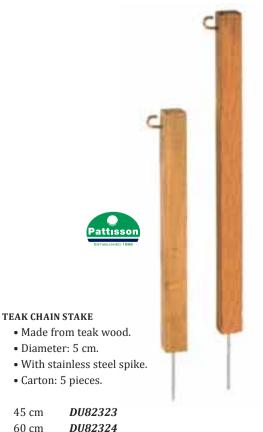

---|---------|
| Yellow 80 cm | SG37500 |
| Green 35 cm  | SG37450 |
| Green 80 cm  | SG37550 |



# -TRAFFIC CONTROL-





#### RECYCLED PLASTIC SQUARE ROPE STAKE

- Slot designed for 0,65 cm braided rope.
- Won't absorb moisture, crack or rot.
- Available in green and black.
- With 14 cm steel spike.
- Carton: 12 pieces.

30 CM

Green **SG37850**Black **SG37875** 

50 CM

Green **SG38050** Black **SG38075** 

60 CM

Green *SG37950*Black *SG37975* 



45 cm **DU82318** 60 cm **DU82319** 





# RECYCLED PLASTIC ROUND ROPE STAKES

- Slot designed for 0,65 cm braided rope.
- Won't absorb moisture, crack or rot.
- $\bullet$  Available in green.
- Diameter: 3,8 cm.
- With 14 cm steel spike.
- Carton: 12 pieces.

30 CM

Green **SG38160** 

50 CM

Green **SG38360** 

60 CM

Green **SG38260** 







#### **DIVOT MIX CONTAINERS**

The average golfer leaves about 12 ball marks during a typical round of golf. With a daily average of 160 rounds on a typical golf course, your greens will suffer 1.920 ball marks each day and 58.400 ball marks per month equaling to more than 700.000 ball marks each year. Further, consider that the average number of divots a typical golfer creates during a round of golf is 45. This equates to 7.200 divots a day or 2.628.000 divots each year.

To empower the golfers to repair their marks it is imperative to always have the proper tools on hand: a ball-mark repair tool, topdressing material and a scoop.



- For waste and divot repair Pattisson has created unique Teak bins with solid hinged lids for easy accessibility.
- Extremely robust.
- Teak.
- Size: