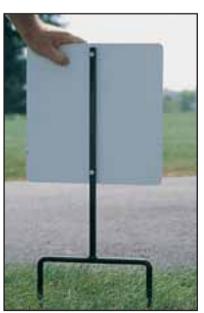

| MT681114 | MT681214 |

WWW.DUCHELL.COM -158-

#### STAINLESS STEEL MESSAGE HOLDER

- A classy and durable solution for any message you would like to put on the tee.
- Made of stainless steel.
- Can also be used as contest indicator.
- Holds 20 x 15 cm cards (not included).

Stainless steel message holder PC19210



Hinged lid provides easy access to message card.





### 30 X 30 CM INFORMATION SIGN

- Single-sided aluminium sign.
- Silk-screened with weather-resistant ink.
- Size: 30 x 30 cm.

Aluminium sign white with dry erase marker Order Sign post seprately.

SG10330



# SIGN POST

Available in two sizes: 46 and 102 cm.Square steel tubing finished in black powder coating.

• Fits any standard or custom 30 x 30 cm sign.

Sign post 46 cm Sign post 102 cm



WWW.DUCHELL.COM



-159-





# PATTISSON SCREW-FIT STANDARD RAKE

- Fibreglass 120 cm handle complete with factory fitted grip.
- Handle screw-fits into head.
- Colour: green.
- Head size: 58 cm.
- Packed: 10 per box.

Head only **P507505T**Screw-fit handle **P507507G** 

#### BUNKER RAKE HANDLE DECALS

Direct players to leave rakes in or out of bunkers. Thirteen to a set; kiss-cut for easy use.

"Leave Rakes In Bunkers" PA965-1
"Leave Rakes Out of Bunkers" PA965-2



- Light & flexible.
- Supplied with wooden handle, 170 cm.
- Head size: 63,5 cm.

Jost rake completeDU36001Jost handle onlyDU36021Jost head onlyDU36002



- Yellow powder coat finish.
- Ideal for keeping your rake in place and your rake handle clean.
- Packed: 6 per box.

Bearer *DU36003* 





#### PATTISSON PRO RAKE

- Round edges on each