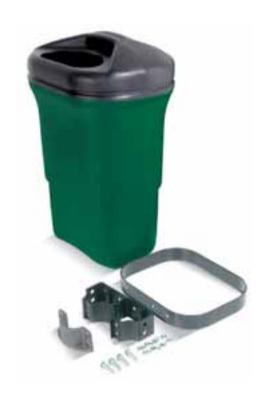

303





Teak ensemble with Par Aide ball washer.



Teak ensemble with Standard Golf ball washer.



## THE TRASH MATE®

- The design and construction of the Trash Mate® receptacles reflects a thorough understanding of the golf course environment.
- Polyethylene impervious to rusting and denting.
- Capacity: 35 litre, also accepts trash bag liners.
- Windproof, snap-on lids available in three styles, all black: solid (no opening) to resist pests; trash opening; and "Cans Only" opening.
- Convenient attachment to ball washer pipe reduces number of object to be moved before mowing.
- Flexible design allows you to add a second receptacle for recycling.
- Stackable / nesting design saves storage space.







Double and single receptacle hardware is suitable for both wall and pipe mounting.



## TRASH MATE TRASH SINGLE UNIT

- Comes with one trash opening lid and all necessary mounting hardware.
- Weight: 4 kg.

 Black
 PA3005-00

 Red
 PA3005-01

 Hunter Green
 PA3005-02

 Blue
 PA3005-03

#### MOUNTING PIPE



| Aluminium mounting pipe    | 31 cm  | PA209-00 |
|----------------------------|--------|----------|
| Aluminium mounting pipe    | 61 cm  | PA212-00 |
| Aluminium mounting pipe    | 87 cm  | PA210-00 |
| Aluminium mounting pipe 1  | 122 cm | PA211-00 |
| Aluminium mounting pipe of | can    | DU31002  |





#### CONTAINER LIDS

• Weight: 0,40 kg.

 Cans lid
 PA3010

 Trash lid
 PA3011

 Solid Lid
 PA3012



Cans





Solid

#### Trash

#### CONTAINERS

• Weight: 1,40 kg.

Black bottom container PA3014-00
Red bottom container PA3014-01
Hunter Green bottom container P