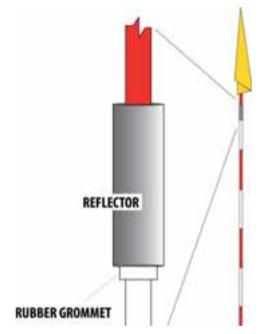

2** 





-130- WWW.DUCHELL.COM

# -MEASURING SYSTEMS-

## RANGE PAL REFLECTORS

The Range Pal Reflector is the perfect, inexpensive and simple solution for accurate distance measurements!

This nifty little cylinder just slides over the flagpole and provides a reliable target, it has a large circular and highly reflective surface which reflects back to the laser rangefinder giving the correct distance to the hole.

No more problems with other background objects confusing the rangefinder and for a reasonable price you can provide members and guests with a handy tool on the golf course.

| Reflector 1,3 cm, set of 9  | RP2847 |
|-----------------------------|--------|
| Reflector 1,3 cm, piece     | RP2848 |
| Reflector 1,91 cm, set of 9 | RP2849 |
| Reflector 1,91 cm, piece    | RP2850 |





## PINSITE REFLECTOR

- Convert any existing flagstick to give precise readings to laser distance measuring devices.
- Screws in place of acorn nut.
- Nylon thread prevents seizing to the top of the flagstick.

Pinsite reflector PA1736





# -PLACEMENT MARKERS-





#### PLACEMENT FLAGS AND MARKERS

Our placement flags and placement markers make it easy to identify cup positions on the greens. Using a rubber grommet, the tubular flags or markers can be moved up or down to signify that the hole is at the front, centre or back of the green. The flags remind players to "Please Repair Ball Marks".

- Placement flags fit flagsticks up to 1,9 cm diameter.
- Placement markers fit flagsticks up to 1,3 cm diameter. (not available for FatSticks)







#### PLACEMENT FLAGS (SET OF 9 INCL. GROMM