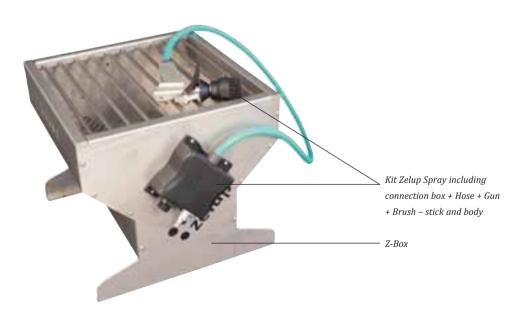

cleaning and drying with only one gun.

The kit comes with a connection box, hose and spray gun with brush and needs to connect to a small compressor (not included) & water supply.

The guns are supplied in 2 versions; the heavy duty (industrial version) in aluminium and the country club version in polycarbonate.

#### KIT ZELUP SPRAY INCLUDING CONNECTION BOX + HOSE + GUN + BRUSH - STICK AND BODY IN ALUMINIUM.

Zelup Kit with 2 metre hoseDU49432Zelup Kit with 2,5 metre hoseDU49433Zelup Kit with 3 metre hoseDU49434



Zelup Kit with 2 metre hose DU49436
Zelup Kit with 2,5 metre hose DU49437
Zelup Kit with 3 metre hose DU49438



Z-Box, 100% Stainless steel construction - elegant solution.

Size: (L) 45 x (W) 45 x (H) 40 cm.

Z-Box (without Zelup Spray kit) - delivered flat packed

DU49439



#### **Z-STATION (NOT SHOWN)**

1,5 x 1 metre galvanized frame with stainless adjustable feet

Z-Station prepared for Z-Box (Footprint for Z-Box)

Z-Station not prepared for Z-Box (No Footprint for Z-Box – full grid)

DU49440

DU49441

DISTRIBUTED BY: