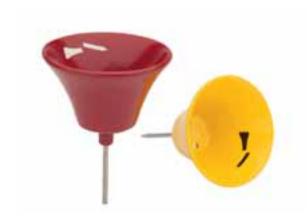

CM  | 12,7 CM    |
| Red             | MT635331 | MT635431 | MT635531   |
| White           | MT635332 | MT635432 | MT635532   |
| Blue            | MT635333 | MT635433 | MT635533   |
| Yellow          | MT635334 | MT635434 | MT635534   |
| Black           | MT635335 | MT635435 | MT635535   |
| Orange          | MT635337 | MT635437 | MT635537   |
| Custom colour   | MT635340 | MT635440 | MT635540   |
| dustoiii coloul | M1033340 | M1033440 | 141 033340 |

## SPHERICAL PLASTIC TEE MARKER

- One of the most economical markers. Features welded, 2-piece construction with cast-in stainless steel spike attached.
- Size: Ø 10 cm.

| White  | PA640-2 |
|--------|---------|
| Yellow | PA640-4 |
| Red    | PA640-1 |
| Blue   | PA640-3 |
| Black  | PA640-5 |





engraving.

## -BROKEN TEE CADDIES-



#### BELL BROKEN TEE CADDY ALUMINIUM

- Made of top grade cast aluminium with powder coated finish.
- Comes with stainless steel spike and broken tee decal.
- Size: 10 cm high and Ø 13 cm.
- Weight: 0,45 kg.

| Black  | DU18000 |
|--------|---------|
| Yellow | DU18015 |
| Red    | DU18025 |
| Green  | DU18050 |
| Blue   | DU18075 |
| White  | DU18095 |
| Orange | DU18096 |



#### BROKEN TEE BOX

- $\bullet$  Sits directly on the ground. Legs allow for air flow.
- Fade- and rust-resistant and maintenance-free.
- Powder-coated explanded metal bottom.
- Size: 20 x 25 x 9 cm.

| Hunter Green | PA3490 |
|--------------|--------|
| Black        | PA3491 |
| Redwood      | PA3492 |
| Caramel      | PA3493 |



Colours: Hunter Green, Black, Redwood & Caramel











## -BROKEN TEE CADDIES-