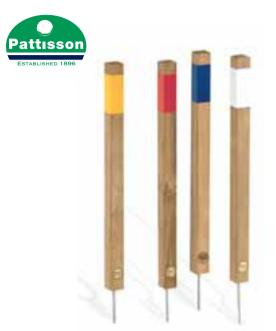

801 |
| Yellow         | 25 mtr. | DU39802 |
| Black          | 25 mtr. | DU39803 |
| Green          | 25 mtr. | DU39804 |
| White / red    | 25 mtr. | DU39805 |
| Yellow / black | 25 mtr. | DU39806 |
| Green / white  | 25 mtr. | DU39807 |



# BRAIDED POLYPROPYLENE ROPE

- On 300 mtr. spools.
- Size Ø: 6,4 mm.

| Yellow               | PA12950 |
|----------------------|---------|
| White                | PA12954 |
| Hunter green         | PA12958 |
| Hunter green / white | PA12962 |
| Black                | PA12956 |





# -HAZARD MARKERS-



## PVC HAZARD MARKERS WITH SPIKES

- Economical and easy to use.
- Virtually unbreakable.
- Caps included.
- Size: 63 cm plus 11 cm steel spike.
- Weight: 0,45 kg.Carton: 12 pieces.

 White
 CA27311

 Yellow
 CA27336

 Red
 CA27361

 Blue
 CA27386



## TEAK HAZARD MARKERS

- Made from teak wood.
- With stainless steel spike.
- Size: 60 x 5 x 5 cm.
- Carton: 5 pieces.

**DU82325**Please state colour.







## RECYCLED PLASTIC ROUND HAZARD MARKERS WITH SPIKE

- Molded, UV resistant colours won't fade or chip.
- Won't absorb moisture, crack or rot.
- Size: 60 cm plus 13 cm steel spike.
- Carton: 12 pieces.

| White  | SG16600 |
|--------|---------|
| Yellow | SG16625 |
| Red    | SG16650 |
| Blue   | SG16675 |

# RECYCLED PLASTIC SQUARE HAZARD MARKERS WITH SPIKE

- Molded, UV resistant colours won't fade or chip.
- Will not absorb moisture, crack or rot.
- Size: 60 cm plus 13 cm steel spike.
- Carton: 12 pieces.

| White  | SG16400 |
|--------|---------|
| Yellow | SG16425 |
| Red    | SG16450 |

-100- WWW.DUCHELL.COM

# -HAZARD MARKE