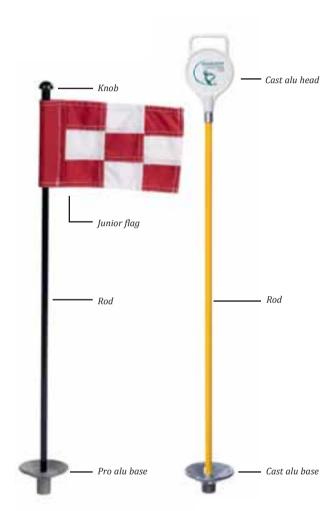

## -CONTENT-

| ON THE RANGE                         | 05 - 66   |
|--------------------------------------|-----------|
| ON THE COURSE                        | 67-174    |
|                                      | 175 - 207 |
| GREENKEEPER EQUIPMENT                | 208 - 223 |
| IRRIGATION ACCESSORIES               | 224 - 231 |
| PRO SHOP                             |           |
| TERMS & CONDITIONS AND PRODUCT INDEX | 232 - 237 |
| NOTES                                | 238 - 240 |