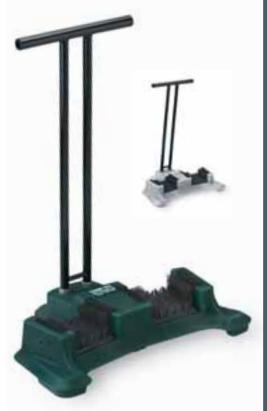

ning effectiveness of a fixed-position brush stand, and yet you can move it to wherever it's needed.

- Patented design features base brushes and side brushes to thoroughly clean shoes.
- Holds steady on hard surfaces with integral rubber pads; spikes available to secure turf.
- Hunter Green and Medium Grey models available.
- Includes one set of message decals.
- Weight: 26,5 kg.

| Brush stand, Hunter Green                        | PA512-11 |
|--------------------------------------------------|----------|
| Brush stand, Medium Grey                         | PA513-11 |
| Turf mounting spikes for brush stands (set of 3) | PA321-3  |

Extra sets of usage decals (set of 3) "Thank you for wearing alternative spikes"

"Please clean spikes before entering"

"Thank you for cleaning your shoes"



# DELUXE SCRUSHER AND SCRUSHER

- Three seperate bottom brushes now with softer, longer-lasting nylon bristles.
- Two side brushes with gentler bristles that don't scratch the sides of shoes.
- Cleans bottoms and side at the same time.
- The wider design of the Deluxe Scrusher offers more stability and extra space between lower bristles to prevent buildup.
- $\bullet$  UV, environmentally safe, powder-coated finish included on the Deluxe model.
- Replaceable brushes.
- Optional equipment: 15 cm stakes for anchoring the Scrusher in asphalt, 46 cm stakes for anchoring the Scrusher in turf.

| Scrusher        | SG14100 |
|-----------------|---------|
| Deluxe Scrusher | SG14000 |



Asphalt mounting stake, 15 cm SG14106
Turf mounting stake, 46 cm SG14124









# FLOOR MOUNT COMBINATION