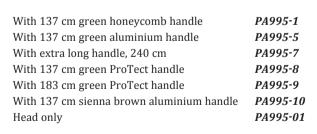

box{\tiny \$}}$  Ace.

- The first rake with short-tooths tines on one side for raking and a special surface for smoothing. It eliminates bad lies in the bunker.
- One-piece head, constructed of impact-resistant high-density polyethylene.
- Available in 43 cm width and the tour-popular 64 cm width.
- The most widely recognised bunker rake in the world.
- Preferred by top superintendents worldwide.



TANK BERKER BERKER

#### ACCUFORM® ACE II 43 CM

• Weight: 0,9 kg.

| With 137 cm green honeycomb handle  | PA990-1  |
|-------------------------------------|----------|
| With 137 cm green aluminium handle  | PA990-5  |
| With 137 cm green ProTect handle    | PA990-8  |
| With 137 cm sienna brown alu handle | PA990-10 |
| Head only                           | PA990-01 |



• Weight: 0,9 kg.



Rake heads fits Gold Rake handle of page 162.







# TOUR PRO

When mediocrity isn't an option and only perfection will do, turn to the Tour Pro Bunker Rake. No other bunker rake can make smooth, level, playable surfaces like the Tour Pro.

- Made from a stronger and lighter-weight material.
- 51 cm and 63 cm heads ensure tracks are covered with minimum effort, while pioneering design generates tournament quality surfaces.
- When durability is a must, the Gator grip handle is the best option. Available in both 152 cm and 183 cm lengths.
- A single self-tapping screw (included) is all you need for assembly.
- Packed 12 per box only the curved handles are packed per 6.

# 51 CM TOUR PRO HEAD

| With 163 cm green aluminum curved handle | SG11750 |
|----------------------------------------