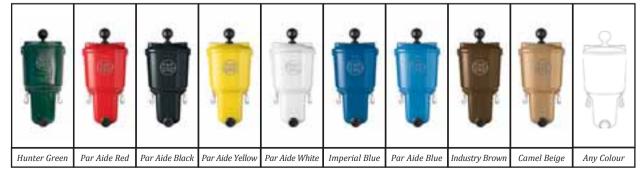

yable to play.

- Hand assembled from the highest-quality materials.
- Powder-coated cast aluminium body and cover, stainless steel hardware, nylon bristles set in rubber for durability.
- Patented helical agitator assures thorough cleaning and dependability.
- Improved integrety of powder coating because of a new pre-treatment process and the use of foam rubber gaskets between cover and body.

#### DELUXE BALL WASHER

Our most popular model. Drain plug located in front for easy cleaning and flushing. Patented internal overflow sends excess liquid down the inside of the pipe stand.

Capacity: 3,3 litres.Weight: 4,5 kg.

Par Aide Red PA203-01
Hunter Green PA203-02
Black PA203-00
Other colours, please specify PA203-99



Use with ball washer detergent. See page 81.

Optional colours Custom



## -BALL WASHERS-



#### MASTER BALL WASHER

The classic, original design.

- Capacity: 2,4 litres.
- Weight: 4,05 kg.

Par Aide Red PA205-01
Hunter Green PA205-02
Black PA205-00
Other colours, please specify PA205-99

#### PAR AIDE BALL WASHERS OFFER:

- One moving part; easy to maintain and replace.
   Unit can be completely flushed and cleaned by removing only two coated, stainless steel set screws.
- Tamper-resistant drain plug with gasket eliminates any chance of leaking.
- Aluminium castings allow for unlimited colour options and unmatched durability.
- Known and preferred by golfers over the world.

#### RECOMMENDED MAINTENANCE:

- For effective cleaning, use Ball Washer Detergent.
- Regularly refill and change water.
- Touch-up paint as needed (see page 81).



## -BALL WASHER E