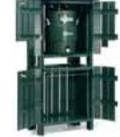

87 kg.Height: 173 cm.Width: 71 cm.Depth: 56 cm.

## WATER PRO COMPLETE

 Includes station, trash bag frame, 38 litre Hunter Green Igloo® water cooler and Igloo® cup dispenser.

| Hunter Green | PA3620 |
|--------------|--------|
| Black        | PA3621 |
| Redwood      | PA3622 |
| Caramel      | PA3623 |

#### WATER PRO STATION ONLY

• Includes station and trash bag frame.

| Hunter Green | PA3610 |
|--------------|--------|
| Black        | PA3611 |
| Redwood      | PA3612 |
| Caramel      | PA3613 |

## WATER PRO STATION ACCESSORIES (not shown)

| Igloo® Water cooler – Hunter Green | PA3657 |
|------------------------------------|--------|
| Igloo® Cup dispenser               | PA3658 |
| Cone shaped paper cups – 5.000     | PA3659 |
| Trash recycling kit                | PA3661 |







Colours: Hunter Green, Black, Redwood & Caramel











- Post-mounted water cooler station can be conveniently located virtually anywhere on the course.
- Features locking door with front access.
- Constructed from maintenance-free 100% recycled plastic material.
- Mounting post is 15 x 15 x 183 cm recycled plastic.

| Hunter Green | PA3632 |
|--------------|--------|
| Black        | PA3633 |
| Redwood      | PA3634 |
| Caramel      | PA3635 |
|              |        |



-112- WWW.DUCHELL.COM

# -TEE TOWELS-



#### TRIFOLD COTTON VELOUR TEE TOWELS

- Add class to the ball washer with the trifold Pattisson tee towels.
- Made from cotton velour.
- Superior quality can be washed and re-used.
- Available in black and green.
- Comes with an embroidered Pattisson logo.

Hunter Green, pe