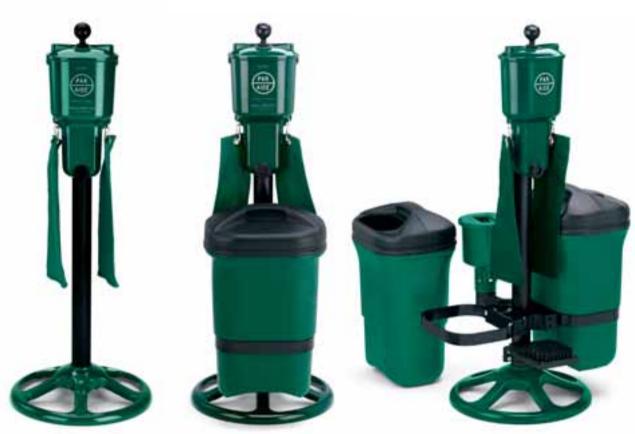

NSEMBLE

 $\label{eq:master} \textbf{MASTER ENSEMBLE WITH TRASH MATE} \\ \textbf{SINGLE UNIT}$ 

MASTER ENSEMBLE WITH TRASH MATE® DOUBLE UNIT

| Par Aide Red   | PA50-01 | Par Aide Red   | PA51-01 | Par Aide Red   | PA52-01 |
|----------------|---------|----------------|---------|----------------|---------|
| Hunter Green   | PA50-02 | Hunter Green   | PA51-02 | Hunter Green   | PA52-02 |
| Black          | PA50-00 | Black          | PA51-00 | Black          | PA52-00 |
| Other colours, |         | Other colours, |         | Other colours, |         |
| please specify | PA50-99 | please specify | PA51-99 | please specify | PA52-99 |

Towels (not included on above models) may be purchased seperatly (see page 113).

# -BALL WASHER ENSEMBLES-



## **Optional Colours**

























| DELUXE ENSEMBLE |         | DELUXE ENSEMBLE<br>SINGLE UNIT | E WITH TRASH MATE® |                | E WITH TRASH MATE®<br>KE BRUSH AND CLUB |
|-----------------|---------|--------------------------------|--------------------|----------------|-----------------------------------------|
| Par Aide Red    | PA30-01 | Par Aide Red                   | PA31-01            | Par Aide Red   | PA34-01                                 |
| Hunter Green    | PA30-02 | Hunter Green                   | PA31-02            | Hunter Green   | PA34-02                                 |
| Black           | PA30-00 | Black                          | PA31-00            | Black          | PA34-00                                 |
| Other colours,  |         | Other colours,                 |                    |