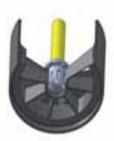

cup. Also the grooved ferrule makes sure that the dirt and sand pass through the cup leaving the cup and ferrule clean.

No more sticking and flagsticks standing perfectly straight, as they should!

The bright white sleeve can be placed inside the aluminium cup to create a white hole cup, that has the traditional sound of an aluminium cup but without chipped paint. When the white sleeve gets dirty, just replace them.

Or why not personalise the cup with your logo? The ferrule also has the same effect in combination with the Pattisson plastic cup.





#### PATTISSON ALUMINIUM PRO HOLE CUP

- Aluminium.
- Easy to set and fit.
- Pattisson pro flagsticks fits perfectly.
- Flagsticks do not lean or turn in cup.
- No chipped paint.
- Size: 15 x 10,8 cm.
- Packed: 9 per carton.

#### CA29420





#### SLEEVE PATTISSON PRO CUP

- Easy to set and fit.
- Gives the cup a clean white look.
- Can be printed with logo (not a sticker that gets dirty).
- Set of 18.

#### CA29424 (Set of 18)

# LOGO SLEEVE PATTISSON PRO CUP CA29425 (PCS)

CA29426 Set up charge

Minimim quatity logo sleeves: 9 pcs.

### PATTISSON PLASTIC HOLE CUP

- Brilliant white.
- Made of rugged engineered grade polymers for resistance to chemicals.
- Tapered sides allow easy removal from the hole.
- Size: 15 x 10,8 cm.
- Packed: 9 per carton.

# CA29311

#### PATTISSON ALUMINIUM HOLE CUP

- Easy to set and fit.
- Constructed of high grade aluminium.
- Stark white powder coated finish for better visibility.
- Corrosion resistant.
- Virtually unbreakable.
- Size: 15 x 10,8 cm.
- Packed: 9 per carton.

# CA29414