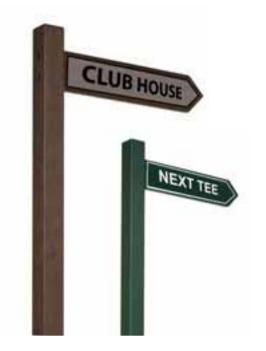

the surface coating displays any damage, this will accelerate moisture ingress through the surface and subsequently cause possible degradation of the affected area

If touching up or full repainting is required, a coating of Teknos Aquatop 2600 is preferred however a good quality proprietary external grade paint finish is acceptable. (Available from your local DIY store). If applied annually, the frames will continue to look good and perform as required.

#### Limitations

Local ground & climate conditions can vary greatly and must be considered by the installer for the effects on timber products. This information sheet is for general guidance only and all installations are the direct responsibility of the club or installer. No responsibility or liability can be accepted.



## -SIGNAGE-





#### **FINGER POST - TECHNOWOOD**

- Made of UV resistant, maintenance free Technowood.
- Full 10 year colour retention guarantee.
- Available in 2 sizes: 120 cm & 180 cm.

| Technowood finger post 120cm Brown | P78410 |
|------------------------------------|--------|
| Technowood finger post 180cm Brown | P78411 |
| Technowood finger post 120cm Green | P78412 |
| Technowood finger post 180cm Green | P78413 |
| Technowood finger post 120cm White | P78414 |
| Technowood finger post 180cm White | P78415 |

#### FINGER POST - TECHNOWOOD ARROWS

• All Arrows including double sided signage.

| Technowood finger post arrow Brown | P78421 |
|------------------------------------|--------|
| Technowood finger post arrow Green | P78422 |
| Technowood finger post arrow White | P78423 |

Optional