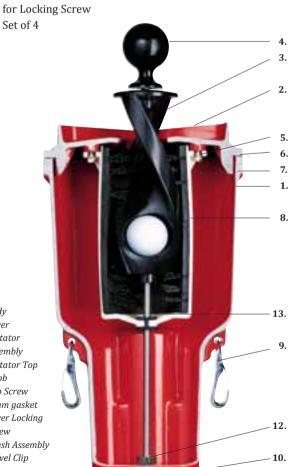

0,9 kg.

Par Aide Red PA2205-01 Hunter Green PA2205-02 Other colours\* PA2205-99

#### 3. AGITATOR ASSEMBLY PA200-30

• Weight: 0,45 kg.

• Includes hex nut, grommet and top knob.

4. AGITATOR TOP KNOB PA200-31

5. CAP SCREW PA200-21-4 Set of 4

6. FOAM GASKET

Deluxe PA203-25 Master PA205-25

7. COVER LOCKING SCREW PA203-70-6

Set of 6

8. BRUSH ASSEMBLY PA200-20

• Weight: 0,9 kg.

9. TOWEL CLIP PA200-60-4

Set of 4

\*Please specify colour

10. DRAIN PLUG WITH GASKET PA203-40-4

Set of 4

11. DRAIN PLUG GASKET PA203-50-10

Set of 10

12. AGITATOR LOCK NUT PA200-80-4

Set of 4

13. AGITATOR RUBBER GROMMET PA200-11-4

Set of 4

14. BASE LOCKING SCREW (not shown) PA204-70-6

15. DRAIN PLUG WRENCH (not shown) PA203-10-4

Set of 4

16. ALLEN WRENCH (not shown) PA203-16-4

for Locking Screw



1. Body

Cover

Agitator assembly

Agitator Top Knob

5. Cap Screw Foam gasket

Cover Locking

Screw

Brush Assembly

Towel Clip

10. Drain Plug

11. Drain Plug Gasket

12. Agitator Lock Nut

13. Agitator Rubber Grommet

WWW.DUCHELL.COM

## -BALL WASHER ACCESSORIES-



#### MOUNTING PIPE

- Lightweight, no-rust aluminium pipe for your ball washer installation.
- Powder-coated black finish.
- Size: Ø 6 cm.
- Use 87 cm with a Portable Base, 122 cm for in-ground installation.

| Mounting Pipe 31 cm  | PA209-00 |
|----------------------|----------|
| Mounting Pipe 61 cm  | PA212-00 |
| Mounting Pipe 87 cm  | PA210-00 |
| Mounting Pipe 122 cm | PA211-00 |
| Mounting Pipe Cap    | DU31002  |

#### TOUCH-UP PAINT

- Matches the three Par Aide colours below.
- Adjustable fan spray can for expert