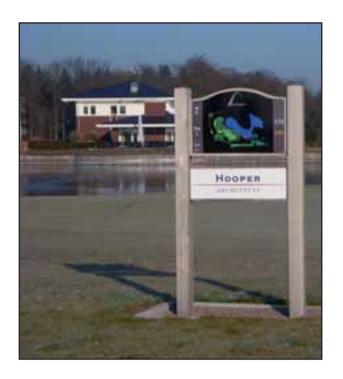

ll and endless product possibilities.

#### The main advantages:

- Impact and pressure resistant.
- Resistant to water, humidity, heat and frost.
- UV resistant with a full 10 year colour retention guarantee.
- Absolutely maintenance free.
- Workability and fixing such as wood.
- Estimated lifetime of 30 years.
- Including sign.

#### TECHNOWOOD TEE SIGN TWEED

| Brown | P78510 |
|-------|--------|
| Green | P78511 |
| White | P78514 |

#### TECHNOWOOD TEE SIGN LEVEN

 Brown
 P78512

 Green
 P78513

 White
 P78515





Teesign Technowood Leven Brown

## -TEE SIGNS-



Tee signs can also to be used for general information and routing purposes.

## TEE SIGN PADDINGTON

- Made from teak wood.
- Including full colour hole layout.
- Excluding artwork.
- Size: 160 x 80 x 8 cm.

#### DU82347





#### THE DUTCH TEE SIGN

- Made from teak wood.
- Including etched aluminium plates.
- Size: 55 x 12 x 12 cm.

#### DU82406



## -BALL WASHERS-



#### THE PAR AIDE BALL WASHER

Far and away, Par Aide

No matter which Par Aide model you choose, your decision won't be challenged.

A Par Aide ball washer says golf. It says you care about quality. It tells golfers this superintendent is conscious of all the details that make a course enjoyable to play.

- Hand assembled from the highest-quality materials.
- Powder-coated cast aluminium body and cover, stainless steel hardware, nylon bristles set in rubber for durability.
- Patented helical agitator assures thorough cleaning and dependability.
- Improved integrety of powder coating because of a new pre-treatment process and the use of foam