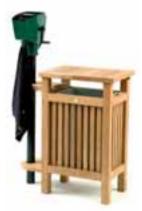

ing.
- Decal reminds players to fill divots.
- Size: 34 x 13 cm.
- Capacity: 2,2 litre.
- Carton: 4 pieces.

STANDARD GOLF COMPANY

 Black
 SG18800

 Green
 SG18900

 Bottle with lid only
 SG18802

 Lid only
 SG18803



WWW.DUCHELL.COM -105-



#### TEAK SERIE SQUARE LITTER BIN

- Made of top quality teak wood.
- Teak wood harvested along the international regulations regarding conserving the forest by replanting trees.
- Hand-Made to get that original, traditional look.
- Maintenance-free and long lasting.
- 3 years warranty (ask for details).
- Hinged lid permits easy removal of the plastic trash can.
- Including 35 litre trash can.
- Height: 80 cm. • Width: 44 cm.
- Length: 52 cm.

## DU82316



BALL WASHER ATTACHMENT TEAK
Set of 2 DU82303





Teak ensemble with Par Aide ball washer.



Teak ensemble with Standard Golf ball washer.



## THE TRASH MATE®

- The design and construction of the Trash Mate® receptacles reflects a thorough understanding of the golf course environment.
- Polyethylene impervious to rusting and denting.
- Capacity: 35 litre, also accepts trash bag liners.
- Windproof, snap-on lids available in three styles, all black: solid (no opening) to resist pests; trash opening; and "Cans Only" opening.
- Convenient attachment to ball washer pipe reduces number of object to be moved before mowing.
- Flexible design allows you to add a second receptacle for recycling.
- Stackable / nesting design saves storage space.







Double and single receptacle hardware is suitable for both wall and pipe mounting.



## TRASH MATE TRASH SINGLE UNIT

- Comes with one