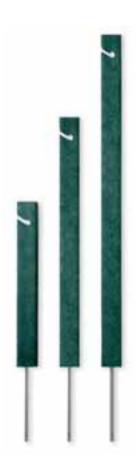

|
| Black 45 cm | PA12213 |
| Brown 45 cm | PA12214 |





Nicely shaped top.



Stainless steel spike.



#### DELUXE STEEL COMBO ROPE & CHAIN STAKES

- Stakes allow the user to string across either rope or chian.
- Stake measures 0,95 cm in diameter.
- With 25,4 cm spike.
- Available in three colours and two sizes.
- Carton: 12 pieces.

Chrome 63,5 cm *SG38310* Chrome 91,44 cm *SG38410* 











## STEEL ROPE STAKES

- Stake measures 0,78 cm in diameter.
- With 14,6 cm spike.
- $\bullet$  Positions easily with foot pressure.
- Powder coated finish for durability.
- Available in two colours and two sizes.
- Carton: 12 pieces.

| Yellow 35 cm | SG37400 |
|--------------|---------|
| Yellow 80 cm | SG37500 |
| Green 35 cm  | SG37450 |
| Green 80 cm  | SG37550 |



# -TRAFFIC CONTROL-





#### RECYCLED PLASTIC SQUARE ROPE STAKE

- Slot designed for 0,65 cm braided rope.
- Won't absorb moisture, crack or rot.
- Available in green and black.
- With 14 cm steel spike.
- Carton: 12 pieces.

30 CM

Green **SG37850**Black **SG37875** 

50 CM

Green **SG38050** Black **SG38075** 

60 CM

Green *SG37950*Black *SG37975* 



45 cm **DU82318** 60 cm **DU82319** 





# RECYCLED PLASTIC ROUND ROPE STAKES

- Slot designed for 0,65 cm braided rope.
- Won't absorb moisture, crack or rot.
- $\bullet$  Available in green.
- Diameter: 3,8 cm.
- With 14 cm steel spike.
- Carton: 12 pieces.

30 CM

Green **SG38160** 

50 CM

Green **SG38360** 

60 CM

Green **SG38260** 







#### **DIVOT MIX CONTAINERS**

The average golfer leaves about 12 ball marks during a typical round of golf. With