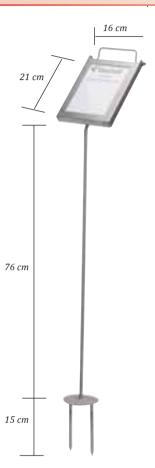

lue   | CA20186 |
| White  | CA20106 |



#### BROKEN TEE CADDY PLASTIC

- Keep your tee surface free from broken tees.
- Made of plastic with integrated thread for steel spike.
- Cover with hole and text: TEES ONLY optional.
- Size: 15 cm, Ø 13 cm.Weight: 0,4 kg.
- Carton: 9 pieces.

| Black  | PC19000 |
|--------|---------|
| Yellow | PC19015 |
| Red    | PC19025 |
| Green  | PC19050 |
| Blue   | PC19075 |
| White  | PC19095 |
| Orange | PC19096 |



#### BROKEN TEE CADDY COVER

- Cover with hole and text: TEES ONLY.
- For plastic and steel broken tee caddy.

### PC19100



## -COMPETITION MARKERS-

Place a contest indicator on the tee to announce the contest on that hole.

The proximity marker goes in the fairway or green to mark the longest drive, closest to the pin or other contest.



# STAINLESS STEEL CONTEST INDICATOR, MESSAGE HOLDER OR LONGEST DRIVE INDICATOR

- A classy and durable solution for any message you would like to put on the tee.
- Made of stainless steel.
- Holds 20 x 15 cm cards (not included).

Stainless steel indicator holder PC19210



Hinged lid provides easy access to message card.



Contest indicator



## PROXIMITY MARKER AND CONTEST INDICATOR

- Paper-free proximity marker includes an attached grease pen, contest indicator, unattached grease pen.
- Choose stock design, or customize with course or event logo (price on request).
- Cleanup: Wipe with a clean towel, any household cleaner helps.
- Reusable, rainproof Polycarbonate surface eliminates paper sheets.

Contest indicator PA10602
Proximity marker PA10600

## REPLACEMENT PARTS (NOT SHOWN)