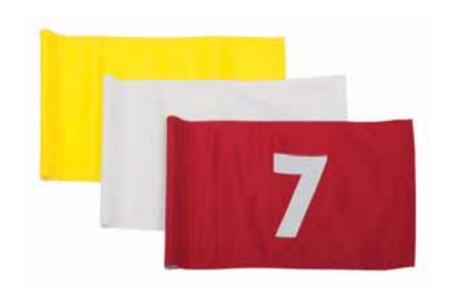

look and feel.
- UV and waterproof finish for maximum colour stability and durability.
- Quadruple-edge stitching extends the life of the flag.
- Available in tube-lock version.
- Size: 36 x 50 cm.



# TUBE LOCK SOLID COLOUR FLAGS (PER SET OF 9)

400 DENIER
P409001

SOLID WHITE P409002

SOLID RED P409003

SOLID BLUE P409004

Add an X for a single flag order



Quadruple-edge stitching extends the life of the flag.

WWW.DUCHELL.COM -115-

# -NUMBERED FLAGS-



## PATTISSON HOLE FLAGS - ALL HIGH STANDARDS IN 1 PRODUCT

- 400 denier white, yellow and red nylon as a standard quality for that rich look and feel.
- UV and waterproof finish for maximum colour stability and durability.
- Quadruple-edge stitching extends the life of the flag.
- Available in tube-lock version.
- Size: 36 x 50 cm.





Quadruple-edge stitching extends the life of the flag.

## TUBE STYLE LOCK NUMBERED FLAGS (PER SET OF 9)

| 7            | RED WITH WHITE NUMBERS             | 7     | WHITE WITH GREEN NUMBERS              |
|--------------|------------------------------------|-------|---------------------------------------|
| 1-9          | P409005                            | 1-9   | P409013                               |
| 10-18        | P409006                            | 10-18 | P409014                               |
|              |                                    |       |                                       |
| 7            | WHITE WITH RED NUMBERS             | 7     | WHITE WITH BLACK NUMBERS              |
| 1-9          | P409007                            | 1-9   | P409015