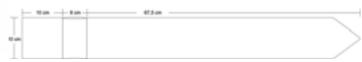

ger post 120cm White | P78414 |
| Technowood finger post 180cm White | P78415 |

#### FINGER POST - TECHNOWOOD ARROWS

• All Arrows including double sided signage.

| Technowood finger post arrow Brown | P78421 |
|------------------------------------|--------|
| Technowood finger post arrow Green | P78422 |
| Technowood finger post arrow White | P78423 |

Optional Ground anchor

P78424





Finger post

DU82326

• Post only.

• Size: 250 x 10 x 10 cm.

Finger teak straight

DU82327

• Including double sided signage.

Finger teak 45°

DU82328

• Including double sided signage.



DRIVING RANGE

PUTTING GREEN

## FINGER POST - PLASTIC ARROWS

- Powder coated aluminium post.
- Multiple arrow possibilities at any angle.

Direction arrow hunter green DU82500

• Incl. text, maximum 15 letters.



#### **CAST MOW-OVER TEE PLAQUES**

- Made by using a revolutionary technology that 'fuses' metal to high density urethane.
- Process uses less metal, less energy and eliminates virtually all toxic emissions into the air.
- Look, feel and perform like a foundry-poured sign but without the weight and the high production costs.
- Available in multiple sizes and shapes. Do ask for a custom quote.
- Custom logo at no extra cost.

| Cast mow-over Ø 15 cm aluminium Cast mow-over Ø 15 cm bronze/ copper    | DU34200<br>DU34201 |
|-------------------------------------------------------------------------|--------------------|
| Cast mow-over Ø 20 cm aluminium Cast mow-over Ø 20 cm bronze/ copper    | DU34210<br>DU34211 |
| Cast mow-over Ø 25 cm aluminium<br>Cast mow-over Ø 25 cm bronze/ copper | D