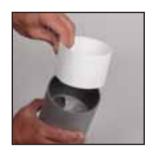

: durability, great appearance and impeccable quality. Your choices include the brightest white plastic cup in the industry, our traditional machined aluminium cup, and our patented Ever-White Cup, the one you've heard about with replaceable sleeves.



#### **EVER-WHITE CUP**

The patented Ever-White $^{\text{TM}}$  Cup has revolutionised the category by teaming an aluminium outside with a bright white plastic sleeve.

- No paint to chip, eliminating the need for stripping, sanding and painting.
- Easily replaceable sleeve stays tight in the cup during play.
- Resonates with the classic aluminium sound when the ball drops in.

#### PATENTED ALUMINIUM CUP COMPLETE WITH PLASTIC SLEEVE

- Meets all USGA regulations.
- Size: 15 x 10,8 cm.
- Weight: 0,9 kg.
- Packed: 9 per carton.

# PA935





#### **EVER-WHITE CUP REPLACEMENT SLEEVES**

• Case of 18

#### PA935-1



#### CUSTOM DECAL FOR EVER-WHITE SLEEVE

Customize your hole cup.

We offer you the option of personalizing your hole cup. Because it is the sleeve that is personalized, it can be easily replaced, for example for a sponsored tournament.

# PA520-1



# PLASTIC CUPS

• Durable bright white Cycolac® plastic cups featuring minimum taper for a snug fit, both on the course and on the practice green.

• Size: 15 x 10,8 cm. • Weight: 0,23 kg. • Packed: 9 per carton.

#### PA920



# PRACTICE GREEN PLASTIC CUPS

• Durable bright Cycolac® plastic cups featuring minimum taper for a snug fit.

• Size: 10 x 10,8 cm. • Weight: 0,23 kg. • Packed: 9 per carton.

# PA940



#### ALUMINIUM CUPS

- Our classic model, it's die cast