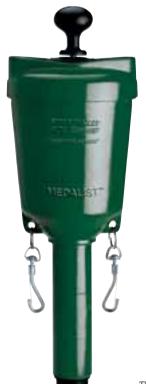

## -BALL WASHERS-





Use with ball washer detergent. See page 81.

#### TRADITIONAL SERIES BALL WASHERS

- Solid cast aluminium construction with powder-coated finish.
- Stainless steel hardwear.
- Quickly clean single ball with spiral plunger action.
- The plunger is the only moving part, so maintenance is a snap.
- Plunger knob is easily replaceable if damaged.
- Give years of dependable, low-maitenance performance.

#### THE PREMIER

The larger of the aluminium Standard Golf ball washers, the Premier has an internal overflow and a large drain for easy maintenance. The Premier's cast aluminium construction will keep its bright colours and good looks for years to come.

- 3,3 litres washer fluid capacity.
- Mounts over post.

Red **SG01425** Green **SG01450** Black **SG01470** 



#### THE MEDALIST

The Medalist is economical, easy to use and maintain and it will be a favourite with your players too. It will last for years and still look great.

- 2,4 litres washer fluid capacity.
- Mounts inside post.

 Red
 SG01525

 Green
 SG01550

 Black
 SG01570

The MEDALIST

## -BALL WASHERS-



#### CLASSIC BALL WASHER

- Wash up to four balls at once in our feature-packed, affordable priced Classic ball washer.
- Built rugged inside and out, it will look good and perform well for many years.
- Fast, no-splash crank operation.
- Overflow tube prevents leaks and soap built-up.
- Weight: 2,7 kg.





#### INSTALLATION

- Order as part or a complete tee console with Tripod stand (SG36200) and Litter Caddie (see page 110).
- Attach to a mounting pipe for in-ground installation