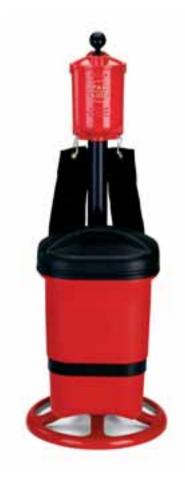

nd unmatched durability.
- Known and preferred by golfers over the world.

#### RECOMMENDED MAINTENANCE:

- For effective cleaning, use Ball Washer Detergent.
- Regularly refill and change water.
- Touch-up paint as needed (see page 81).



## -BALL WASHER ENSEMBLES-



These are a few of the ensembles created to make ordering easy for you. With all of these options, you can place your ensemble design where it's most needed. You may opt to put an ensemble with a club washer on the tee of a par 3 hole, for instance, or one with a Trash Mate® double unit on the tee following the halfway house. Just start with the combination you like and pick a colour. If you don't see the combination you are looking for, simply mix and match by choosing the individual items that best fit your situation.







MASTER ENSEMBLE

 $\label{eq:master} \textbf{MASTER ENSEMBLE WITH TRASH MATE} \\ \textbf{SINGLE UNIT}$ 

MASTER ENSEMBLE WITH TRASH MATE® DOUBLE UNIT

| Par Aide Red   | PA50-01 | Par Aide Red   | PA51-01 | Par Aide Red   | PA52-01 |
|----------------|---------|----------------|---------|----------------|---------|
| Hunter Green   | PA50-02 | Hunter Green   | PA51-02 | Hunter Green   | PA52-02 |
| Black          | PA50-00 | Black          | PA51-00 | Black          | PA52-00 |
| Other colours, |         | Other colours, |         | Other colours, |         |
| please specify | PA50-99 | please specify | PA51-99 | please specify | PA52-99 |

Towels (not included on above models) may be purchased seperatly (see page 113).

# -BALL WASHER ENSEMBLES-



## **Optional Colours**