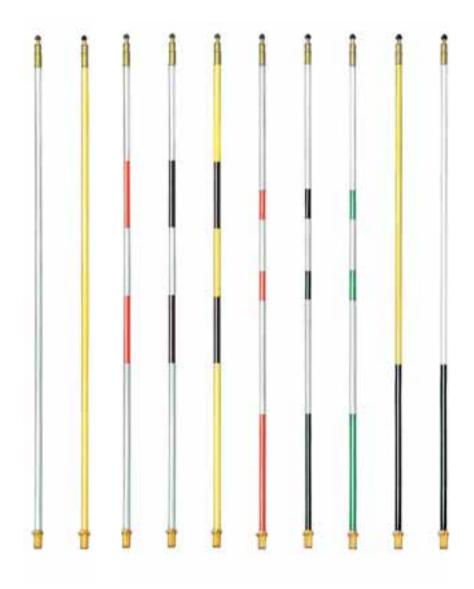

-|---------|
| Pattisson Pro Yellow                   | CA33103 |
| Pattisson Pro White, 2 Black stripes   | CA33102 |
| Pattisson Pro Yellow, 2 Black stripes  | CA33104 |
| Pattisson Pro White, 2 Red stripes     | CA33105 |
| Pattisson Pro White with Black bottom  | CA33106 |
| Pattisson Pro Yellow with Black bottom | CA33107 |

# PATTISSON PRO QUICK LOCKING PIN

- Quick snap on Pattisson flagsticks allows an easy exchange of tube lock flags.
- Fits Pattisson flagsticks only.
- 1-piece economical construction.

#### CA33210



- Grooves prevent the flag poles from sticking in the cup.
- Notches prevent the flag poles from turning and stops the flagsticks from twist or lean.
- Comes standard on all Pattisson flag poles.
- Perfectly fits the Pattisson plastic & aluminium Pro cups.











# STRIPED REGULATION FIBERGLASS $\emptyset$ 1,3 CM FLAGSTICKS

|                                 | 1,50 MTR. | 2,29 MTR. | 3,05 MTR. |
|---------------------------------|-----------|-----------|-----------|
| Bright White                    | PA730-05  | PA730-075 | PA730-10  |
| Bright Yellow                   |           | PA740-075 | PA740-10  |
| Red & White, 2 stripe           |           | PA725-075 |           |
| Black & White, 2 stripe         |           | PA752-075 |           |
| Black & Yellow, 2 stripe        |           | PA747-075 |           |
| Red & White, 3 stripe           | PA720-05  | PA720-075 | PA720-10  |
| Black & White, 3 stripe         |           | PA750-075 | PA750-10  |
| Green & White, 3 stripe         |           | PA755-075 | PA755-10  |
| Bright Yellow