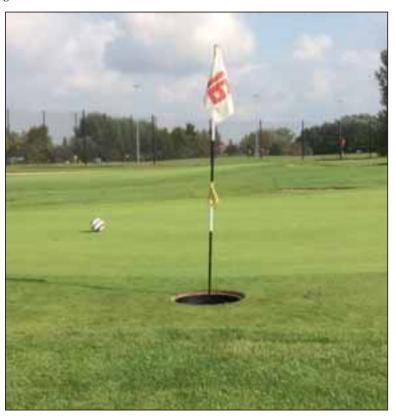

y of the hole.
- Used when topdressing greens to keep sand from filling up cup hole.
- Can be left in holes during winter months.
- Aeration tines able to penetrate plug without pulling it out of the hole.
- Can be used 2 3 times.
- Sold per 9 pieces.













# -FOOTGOLF-

# COMPLETE PRODUCT RANGE OF THE LATEST RAGE

FootGolf is growing rapidly worldwide and now Duchell offers a complete product line for this sport. Products include the official size FootGolf cup, logo flag, FootGolf tee markers and information signs.

The FootGolf cup is an extremely sturdy cup with an artificial grass top to discretely cover the cup.

In combination with the logo flags, information signs and the eye-catching tee markers, a golf course can create the perfect platform for a wider range of customers.



#### FOOTGOLF CUP WITH COVER

- Extremely sturdy.
- Lid with artificial grass to cover cup when not in use.
- Official FootGolf size: Ø 52 cm.
- Depth: 35 cm.

# CA29600





-142-

# -FOOTGOLF-

#### FOOTGOLF TEE MARKER

- Heavy & solid.
- Looks like a miniature football.
- Practically unbreakable.
- Easily stuck into the ground and removed.
- Steel spike.
- Size: Ø 15,5 cm.
- Weight: 3,65 kg.

#### CA29650

# FOOTGOLF DIMPLE TEE MARKER

- Lightweight tee markers.
- Easily stuck into the ground and removed.
- Black golf ball with football image.
- Steel spike.
- Size: Ø 13 cm.
- Weight: 0,29 kg.

#### CA29685

#### DIRECTION SIGN INCLUDING ARROW

- Including arrow.
- Clear signage to show players the route.
- Easily stuck into the ground and removed.
- Numbers to be ordered separately.