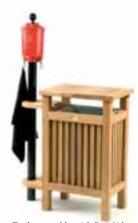

lace.
- Screw-on cap on bottom for easy filling.
- Decal reminds players to fill divots.
- Size: 34 x 13 cm.
- Capacity: 2,2 litre.
- Carton: 4 pieces.

STANDARD GOLF COMPANY

 Black
 SG18800

 Green
 SG18900

 Bottle with lid only
 SG18802

 Lid only
 SG18803



WWW.DUCHELL.COM -105-



#### TEAK SERIE SQUARE LITTER BIN

- Made of top quality teak wood.
- Teak wood harvested along the international regulations regarding conserving the forest by replanting trees.
- Hand-Made to get that original, traditional look.
- Maintenance-free and long lasting.
- 3 years warranty (ask for details).
- Hinged lid permits easy removal of the plastic trash can.
- Including 35 litre trash can.
- Height: 80 cm. • Width: 44 cm.
- Length: 52 cm.

## DU82316



BALL WASHER ATTACHMENT TEAK
Set of 2 DU82303





Teak ensemble with Par Aide ball washer.



Teak ensemble with Standard Golf ball washer.



## THE TRASH MATE®

- The design and construction of the Trash Mate® receptacles reflects a thorough understanding of the golf course environment.
- Polyethylene impervious to rusting and denting.
- Capacity: 35 litre, also accepts trash bag liners.
- Windproof, snap-on lids available in three styles, all black: solid (no opening) to resist pests; trash opening; and "Cans Only" opening.
- Convenient attachment to ball washer pipe reduces number of object to be moved before mowing.
- Flexible design allows you to add a second receptacle for recycling.
- Stackable / nesting design saves storage space.







Double and single receptacle hardware is suitable for both wall and pipe mounting.



## TR