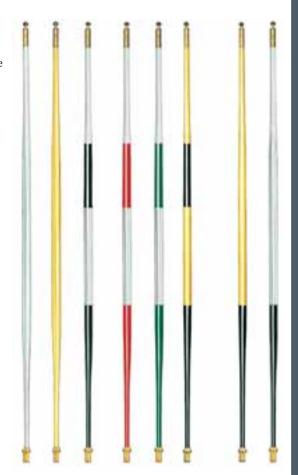

#### TAPERED TOURNAMENT FIBERGLASS FLAGSTICKS

More visible and offers a solid and sturdy look and feel. They measure  $2,29~\rm mtr$  and taper from  $1,9~\rm cm$  diameter in the middle.

Extend your flagstick life easily with a replacement ferrule.

#### TAPERED TOURNAMENT Ø 1,9 CM FIBERGLASS FLAGSTICKS, 2,29 MTR

| Bright White                          | PA706-07 |
|---------------------------------------|----------|
| Bright Yellow                         | PA707-07 |
| British Stripe Black & White          | PA708-07 |
| British stripe Red & White            | PA712-07 |
| British stripe Green & White          | PA713-07 |
| British stripe Black & Yellow         | PA714-07 |
| Bright Yellow with 76 cm Black bottom | PA709-07 |
| Bright White with 76 cm Black bottom  | PA711-07 |





Acorn Nut *PA1733-6* Package of 6

Top Stud PA1732-6
Package of 6





## QUICK LOCKING PIN

- Quick snap on system allows an easy exchange of tube lock flags.
- Fits any standard flag pole with US thread.
- Consists of brass base and plastic top (order separately).

Quick locking pin, Plastic top

Quick locking pin, Brass base

P409225

P409226



# -VINYL COVERED FLAGSTICKS-



NEW: pink flagsticks for your ladies or girls tournament or your Pink Ribbon event. Also pink cups and flags available.

#### PAR AIDE VINYL COVERED

A full line of vinyl-covered flagsticks - your most durable flagstick option. These flagsticks are available in popular colour and striping patterns in both 1,3 cm and 1,9 cm models. All flagsticks come pre-applied with vinyl shrink-wrap coverings to save you tim