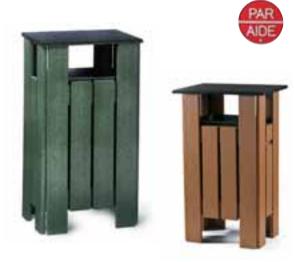

| 122 cm | PA211-00 |
| Aluminium mounting pipe of | can    | DU31002  |





#### CONTAINER LIDS

• Weight: 0,40 kg.

 Cans lid
 PA3010

 Trash lid
 PA3011

 Solid Lid
 PA3012



Cans





Solid

#### Trash

#### CONTAINERS

• Weight: 1,40 kg.

Black bottom container PA3014-00
Red bottom container PA3014-01
Hunter Green bottom container PA3014-02
Blue bottom container PA3014-03



COMPLETE MOUNTING KIT

PA3019

BACK CLAMP ONLY

PA3018

MOUNTING BRACKET ONLY

PA3016

HOOP FRAME ONLY

PA3015

HARDWARE

PA3017

Not shown







# WALL MOUNT BRACKET

- For every vertical surface.
- Weight: 0,9 kg.

Black PA475

# LOW STAND

- Makes Trash Mate receptacles freestanding.
- Weight: 0,9 kg.

Black PA3030

# IN GROUND STAND

• Double spikes keeps the trash mate in place and sturdy.

Black PA3031



Colours: Hunter Green, Black, Redwood & Caramel









Hunter Green Black Redwood Caramel

#### TRASH PRO 10

- Hinged lid permits easy removal of the 38 litre plastic can (included).
- Accepts 38 litre plastic trash can liners.
- Weight: 9 kg.
- Height: 84 cm.
- Width: 36 cm.
- Length: 46 cm.

#### TRASH PRO 20

- Hinged lid allows easy removal of the 76 litre plastic can (included).
- Accepts a 76 litre plastic trash can liners.
- Weight: 11 kg.
- Height: 81,3 cm.
- Width: 50,8, cm.
- Length: 50,8 cm.

| Trash Pro 10 | Trash Pro 20 |
|--------------|--------------|
| PA3820       | PA3830       |
| PA3821       | PA3831       |
| PA3822       | PA3832       |
| PA3823       | PA3833       |







Hinged door for easy emptying of trash can.

#### PATTISSON TECHNOWOOD LITTER BIN

- Fi