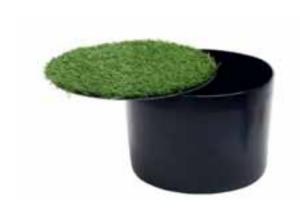

hout pulling it out of the hole.
- Can be used 2 3 times.
- Sold per 9 pieces.













# -FOOTGOLF-

# COMPLETE PRODUCT RANGE OF THE LATEST RAGE

FootGolf is growing rapidly worldwide and now Duchell offers a complete product line for this sport. Products include the official size FootGolf cup, logo flag, FootGolf tee markers and information signs.

The FootGolf cup is an extremely sturdy cup with an artificial grass top to discretely cover the cup.

In combination with the logo flags, information signs and the eye-catching tee markers, a golf course can create the perfect platform for a wider range of customers.



#### FOOTGOLF CUP WITH COVER

- Extremely sturdy.
- Lid with artificial grass to cover cup when not in use.
- Official FootGolf size: Ø 52 cm.
- Depth: 35 cm.

# CA29600





-142-

# -FOOTGOLF-

#### FOOTGOLF TEE MARKER

- Heavy & solid.
- Looks like a miniature football.
- Practically unbreakable.
- Easily stuck into the ground and removed.
- Steel spike.
- Size: Ø 15,5 cm.
- Weight: 3,65 kg.

#### CA29650

# FOOTGOLF DIMPLE TEE MARKER

- Lightweight tee markers.
- Easily stuck into the ground and removed.
- Black golf ball with football image.
- Steel spike.
- Size: Ø 13 cm.
- Weight: 0,29 kg.

#### CA29685

#### DIRECTION SIGN INCLUDING ARROW

- Including arrow.
- Clear signage to show players the route.
- Easily stuck into the ground and removed.
- Numbers to be ordered separately.
- Size: 30 x 20 cm.

# DECALS

Decal numbering 1-9 CA29661

#### CA29660

# Decal numbering 10-18 CA29662

### FOOTGOLF FLAGS

- High quality polyester flags.
- Sublimation