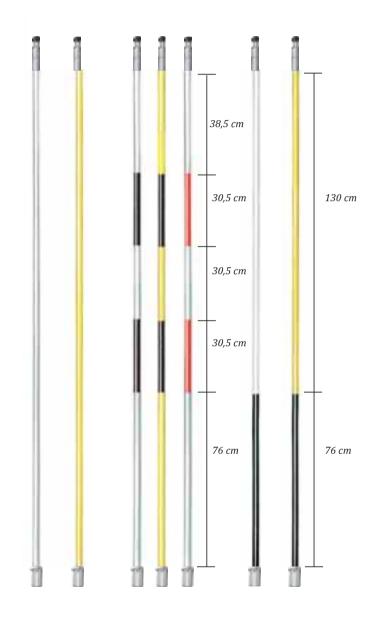

- Set            | P409025            |
| Flag 400 D polyester white - Single         | P409025X           |

Double sided Flag 400 D polyester white - Set P409027

Double sided Flag 400 D polyester white - Single P409027X

Experience the fastest turnaround. Once we have final logo approval, please allow 5 working days for delivery.

See page 149 for junior printed flags.



Maximum durability and stability of print due to the ink penetrating into the fibers of the flag.



#### PATTISSON PRO FLAGSTICK

- Flagsticks covered with a Vinyl sleeve that is shrunk to fit the flagstick.
- Extremely durable and will not fade, chip or stain.
- UV rays or chemical will also not affect the colour of these flagsticks.
- Comes with a Pattisson Pro ferrule, fits in Pattisson Pro Cup.
- Size: 2,19 mtr.



## PATTISSON PRO REGULAR $\emptyset$ 1,3 cm, 2,19 MTR FLAGSTICKS

| Pattisson Pro White                    | CA33001 |
|----------------------------------------|---------|
| Pattisson Pro Yellow                   | CA33003 |
| Pattisson Pro White, 2 Black stripes   | CA33002 |
| Pattisson Pro Yellow, 2 Black stripes  | CA33004 |
| Pattisson Pro White, 2 Red stripes     | CA33005 |
| Pattisson Pro White with Black bottom  | CA33006 |
| Pattisson Pro Yellow with Black bottom | CA33007 |

-122- WWW.DUCHELL.COM





Extend your flagstick life easily with a replacement ferrule.



## PATTISSON PRO TOURNAMENT Ø 1,9 cm, 2,19 mtr flagsticks

| Pattisson Pro White                    | CA33101 |
|----------------------------------------|---------|
| Pattisson Pro Yellow                   | CA33103