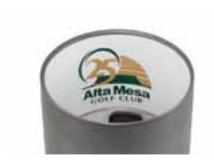

the brightest white plastic cup in the industry, our traditional machined aluminium cup, and our patented Ever-White Cup, the one you've heard about with replaceable sleeves.



#### **EVER-WHITE CUP**

The patented Ever-White $^{\text{TM}}$  Cup has revolutionised the category by teaming an aluminium outside with a bright white plastic sleeve.

- No paint to chip, eliminating the need for stripping, sanding and painting.
- Easily replaceable sleeve stays tight in the cup during play.
- Resonates with the classic aluminium sound when the ball drops in.

#### PATENTED ALUMINIUM CUP COMPLETE WITH PLASTIC SLEEVE

- Meets all USGA regulations.
- Size: 15 x 10,8 cm.
- Weight: 0,9 kg.
- Packed: 9 per carton.

# PA935





#### **EVER-WHITE CUP REPLACEMENT SLEEVES**

• Case of 18

#### PA935-1



#### CUSTOM DECAL FOR EVER-WHITE SLEEVE

Customize your hole cup.

We offer you the option of personalizing your hole cup. Because it is the sleeve that is personalized, it can be easily replaced, for example for a sponsored tournament.

# PA520-1



# PLASTIC CUPS

• Durable bright white Cycolac® plastic cups featuring minimum taper for a snug fit, both on the course and on the practice green.

• Size: 15 x 10,8 cm. • Weight: 0,23 kg. • Packed: 9 per carton.

#### PA920



# PRACTICE GREEN PLASTIC CUPS

• Durable bright Cycolac® plastic cups featuring minimum taper for a snug fit.

• Size: 10 x 10,8 cm. • Weight: 0,23 kg. • Packed: 9 per carton.

# PA940



#### ALUMINIUM CUPS

- Our classic model, it's die cast oversize, then machined down to precision dimensions to minimise "wobble" i