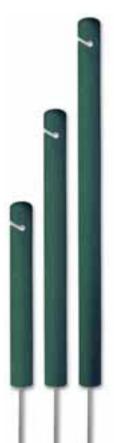

91,44 cm *SG38410* 











## STEEL ROPE STAKES

- Stake measures 0,78 cm in diameter.
- With 14,6 cm spike.
- $\bullet$  Positions easily with foot pressure.
- Powder coated finish for durability.
- Available in two colours and two sizes.
- Carton: 12 pieces.

| Yellow 35 cm | SG37400 |
|--------------|---------|
| Yellow 80 cm | SG37500 |
| Green 35 cm  | SG37450 |
| Green 80 cm  | SG37550 |



# -TRAFFIC CONTROL-





#### RECYCLED PLASTIC SQUARE ROPE STAKE

- Slot designed for 0,65 cm braided rope.
- Won't absorb moisture, crack or rot.
- Available in green and black.
- With 14 cm steel spike.
- Carton: 12 pieces.

30 CM

Green **SG37850**Black **SG37875** 

50 CM

Green **SG38050** Black **SG38075** 

60 CM

Green *SG37950*Black *SG37975* 



45 cm **DU82318** 60 cm **DU82319** 





# RECYCLED PLASTIC ROUND ROPE STAKES

- Slot designed for 0,65 cm braided rope.
- Won't absorb moisture, crack or rot.
- $\bullet$  Available in green.
- Diameter: 3,8 cm.
- With 14 cm steel spike.
- Carton: 12 pieces.

30 CM

Green **SG38160** 

50 CM

Green **SG38360** 

60 CM

Green **SG38260** 







#### **DIVOT MIX CONTAINERS**

The average golfer leaves about 12 ball marks during a typical round of golf. With a daily average of 160 rounds on a typical golf course, your greens will suffer 1.920 ball marks each day and 58.400 ball marks per month equaling to more than 700.000 ball marks each year. Further, consider that the average number of divots a typical golfer creates during a round of golf is 45. This equates to 7.200 divots a day or 2.628.000 divots each year.

To empower