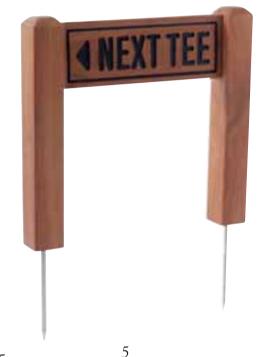

#### **TEAK SERIE SIGNS**

- Made of top quality teak wood.
- Teak harvested along the international regulations regarding conserving the forrest by replanting trees.
- Handmade to get that original traditional look.
- Size: (H) 57 x (W) 35 x (D) 5 cm.
- Standard with stainless steel spike.







| CHIPPING GREEN       | DU82306   |
|----------------------|-----------|
| PUTTING GREEN        | DU82307   |
| TEE $10 \rightarrow$ | DU82308   |
| ← TEE 10             | DU82309   |
| ← CARTS              | DU82339   |
| CARTS →              | DU82391   |
| G.U.R.               | DU82315   |
| NEXT TEE*            | DU82337LF |
|                      |           |

<sup>\*</sup>with →double sided, can be used both ways.

DU82334 Customised Allow long lead time for customized teak signs.











#### **DURA-FLEX™ SIGNS**

- 3-D molded-in letters means printing will not scratch off.
- U-shaped stainless steel spike, molded into the resin.
- Flexible and impervious to damage from balls and trolleys.
- Available in White, Green and Yellow.
- Size: 27 x 14 cm.

Carts

White with Green letters Green with White letters Yellow with Black letters PA5630

PA5610 PA5620









#### CAPITONS AVAILABLE FOR DURA-FLEX SIGNS:

- -01 Ground Under Repair
- -02 Tee Area Closed
- -03 No Carts Past Here
- -04 Keep Carts On Path
- -05 Please Rake Bunkers
- -06 Please Repair Ball Marks
- -07 Drop Area
- -08 Wet Area Carts Keep Off

- -09 Please Replace Divots
- -10 Please Keep Off
- -11 Carts Scatter
- -12 Putting Green Closed
- -13 No Chipping
- -14 Next Tee↑
- -16 No Carts -17 ← Carts

-