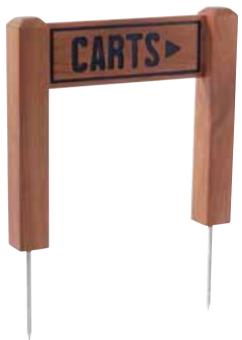

atic time setting by aide of a radio transponder.
- Self-adjusting; clock automatically finds the right time zone and adjusts to summer- and wintertime.
- Shown on a stainless steel mounting frame with optional sponsor sign bracket.
- Wide variety of brackets and frames available.
- Height: 260 cm, Width: 81 cm.
- Complete with Lithium battery.
- $\bullet$  As shown the frame will hold a 60 x 25 cm sponsor sign underneath the clock.

Clock 'Inka' *MX38111*Stainless Steel Mounting frame *MX38112* 





#### **TEAK SERIE SIGNS**

- Made of top quality teak wood.
- Teak harvested along the international regulations regarding conserving the forrest by replanting trees.
- Handmade to get that original traditional look.
- Size: (H) 57 x (W) 35 x (D) 5 cm.
- Standard with stainless steel spike.







| CHIPPING GREEN       | DU82306   |
|----------------------|-----------|
| PUTTING GREEN        | DU82307   |
| TEE $10 \rightarrow$ | DU82308   |
| ← TEE 10             | DU82309   |
| ← CARTS              | DU82339   |
| CARTS →              | DU82391   |
| G.U.R.               | DU82315   |
| NEXT TEE*            | DU82337LF |
|                      |           |

<sup>\*</sup>with →double sided, can be used both ways.

DU82334 Customised Allow long lead time for customized teak signs.











#### **DURA-FLEX™ SIGNS**

- 3-D molded-in letters means printing will not scratch off.
- U-shaped stainless steel spike, molded into the resin.
- Flexible and impervious to damage from balls and trolleys.
- Available in White, Green and Yellow.
- Size: 27 x 14 cm.

Carts

White with Gre