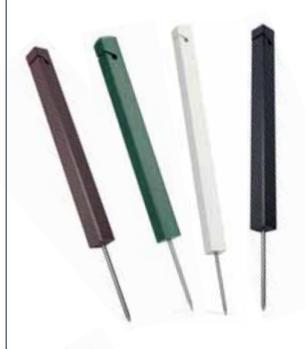

end caps, box of 25 PA11699

#### **GREEN & WHITE DIRECTIONAL MARKERS**

- Easy to place and remove, these multipurpose markers are extremely helpful for guiding golfers in the right direction and around the course.
- Durable 20,3 cm recycled plastic white stakes with a 10,2 cm hunter green vinyl cap.
- · Maintenance free.
- Sturdy stainless steel spike measures 0,8 cm in diameter.
- Versatile direct cart and foot traffic, protect wet areas and new sod, place in front of greens etc.
- Sold only in quantities of 25, including a carrying / storage bucket.



Green & White Directional markers

Red & White Directional markers

PA12250-25

Red & White Directional markers

PA12251-25

Blue & White Directional markers

PA12252-25

PA12253-25









-101-

WWW.DUCHELL.COM

# -TRAFFIC CONTROL-





- Available in two colours and three sizes.
- Carton: 25 pieces

| Green 30 cm | PA12200 |
|-------------|---------|
| Green 45 cm | PA12210 |
| Green 60 cm | PA12230 |
|             |         |
| White 30 cm | PA12202 |
| White 45 cm | PA12212 |
| White 60 cm | PA12232 |
|             |         |
| Black 45 cm | PA12213 |
| Brown 45 cm | PA12214 |





Nicely shaped top.



Stainless steel spike.



#### DELUXE STEEL COMBO ROPE & CHAIN STAKES

- Stakes allow the user to string across either rope or chian.
- Stake measures 0,95 cm in diameter.
- With 25,4 cm spike.
- Available in three colours and two sizes.
- Carton: 12 pieces.

Chrome 63,5 cm *SG38310* Chrome 91,44 cm *SG38410* 











## STEEL ROPE STAKES

- Stake measures 0,78 cm in diameter.
- With 14,6 cm spike.
- $\bullet$