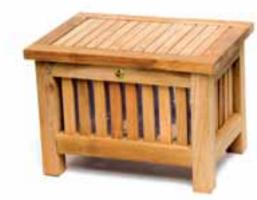

-|---------|
| Yellow 80 cm | SG37500 |
| Green 35 cm  | SG37450 |
| Green 80 cm  | SG37550 |



# -TRAFFIC CONTROL-





#### RECYCLED PLASTIC SQUARE ROPE STAKE

- Slot designed for 0,65 cm braided rope.
- Won't absorb moisture, crack or rot.
- Available in green and black.
- With 14 cm steel spike.
- Carton: 12 pieces.

30 CM

Green **SG37850**Black **SG37875** 

50 CM

Green **SG38050** Black **SG38075** 

60 CM

Green *SG37950*Black *SG37975* 



45 cm **DU82318** 60 cm **DU82319** 





# RECYCLED PLASTIC ROUND ROPE STAKES

- Slot designed for 0,65 cm braided rope.
- Won't absorb moisture, crack or rot.
- $\bullet$  Available in green.
- Diameter: 3,8 cm.
- With 14 cm steel spike.
- Carton: 12 pieces.

30 CM

Green **SG38160** 

50 CM

Green **SG38360** 

60 CM

Green **SG38260** 







#### **DIVOT MIX CONTAINERS**

The average golfer leaves about 12 ball marks during a typical round of golf. With a daily average of 160 rounds on a typical golf course, your greens will suffer 1.920 ball marks each day and 58.400 ball marks per month equaling to more than 700.000 ball marks each year. Further, consider that the average number of divots a typical golfer creates during a round of golf is 45. This equates to 7.200 divots a day or 2.628.000 divots each year.

To empower the golfers to repair their marks it is imperative to always have the proper tools on hand: a ball-mark repair tool, topdressing material and a scoop.



- For waste and divot repair Pattisson has created unique Teak bins with solid hinged lids for easy accessibility.
- Extremely robust.
- Teak.
- Size: 53