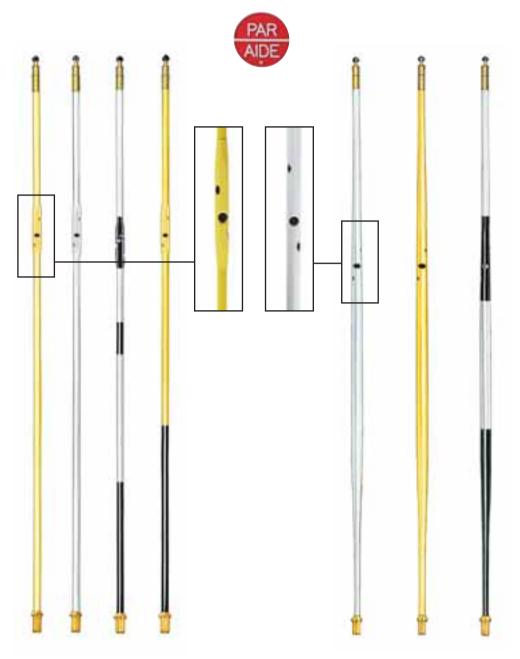

fade, splinter, crack, nick, scratch or stain.
- Protection against damage from abrasion, UV rays, chemicals and the elements.
- Pre-assembled for convenience, no heat gun use required.

| STANDARD Ø 1,3 CM VINYL COVERED FLAGSTICKS | 2,29 MTR    |
|--------------------------------------------|-------------|
| Bright White                               | PA730-075-2 |
| Bright Yellow                              | PA740-075-2 |
| 2 Stripe Black & White                     | PA752-075-2 |
| Bright Yellow with 76,2 cm Black Bottom    | PA745-075-2 |
| Pink                                       | PA710-099-2 |

#### TAPERED Ø 1,9 CM VINYL COVERED FLAGSTICKS

Bright White PA706-07-2
Bright Yellow PA707-07-2
British Stripe Black & White PA708-07-2



-126- WWW.DUCHELL.COM

# -PRISM FLAGSTICKS-



#### PRISM FLAGSTICKS

The Prism flagstick is here to make laser distance measuring devices easier to use and more accurate on your golf course. The Prism flagsticks integrate the reflecting prisms into the body of the flagstick.

- For use with all laser golf distance measuring devices.
- $\bullet$  Premium glass prisms for maximum accuracy.
- Prism flagstick (available in  $\emptyset$  1,3 cm and  $\emptyset$  1,9 cm tapered) are machine drilled, allowing precise insertion of prisms.
- All flagsticks are 2,29 mtr tall.

|                                 | STANDARD Ø 1,3 CM | TAPERED Ø 1,9 CM |
|---------------------------------|-------------------|------------------|
|                                 | PRISM FLAGSTICKS  | PRISM FLAGSTICKS |
| Bright Yellow                   | PA740-075