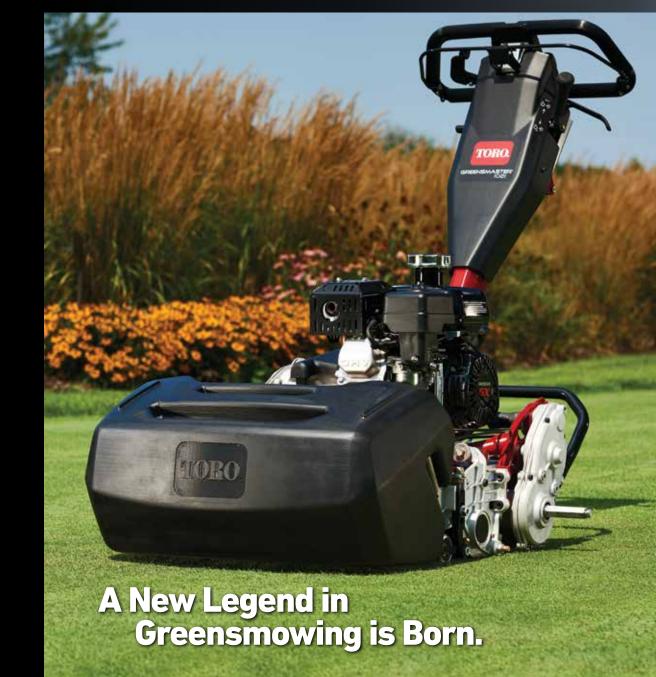

## **Introducing the Greensmaster 1000 Series Walk Greensmowers**

Toro's new line of fixed-head walk behind greensmowers have been thoughtfully engineered to bring each operator and greensmower into perfect harmony. Multiple innovations, starting with an industry-first telescoping handle, come together to deliver unparalleled cut quality and consistent playability on each and every green. The uniquely modular design also makes the new Greensmaster 1000 Series mowers easier to maintain, saving significant time and money.

## **World-Class Cutting Performance**

If you walk your greens, there's no other mower that complements operators more effectively to deliver the same great cut-quality and consistency on one or all greens at your golf course.