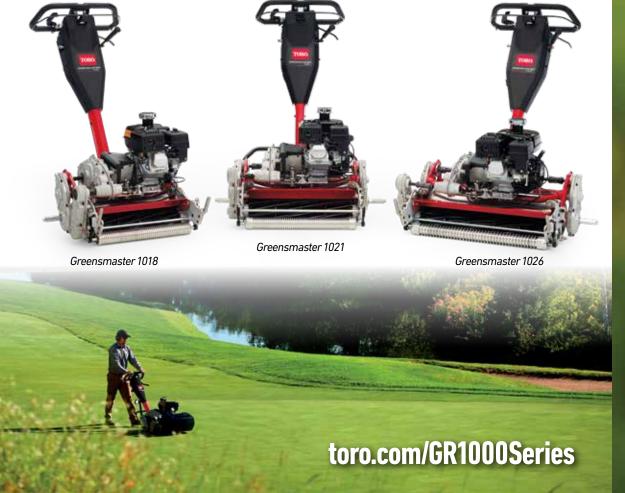

## **Introducing the Greensmaster 1000 Series Walk Greensmowers**

Toro's new line of fixed-head walk behind greensmowers have been thoughtfully engineered to bring each operator and greensmower into perfect harmony. Multiple innovations, starting with an industry-first telescoping handle, come together to deliver unparalleled cut quality and consistent playability on each and every green. The uniquely modular design also makes the new Greensmaster 1000 Series mowers easier to maintain, saving significant time and money.