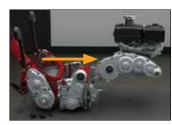

#### **Modular Design**

- Makes service and repairs simple and quick
- Easily remove/replace the engine, transmission, drum or cutting unit