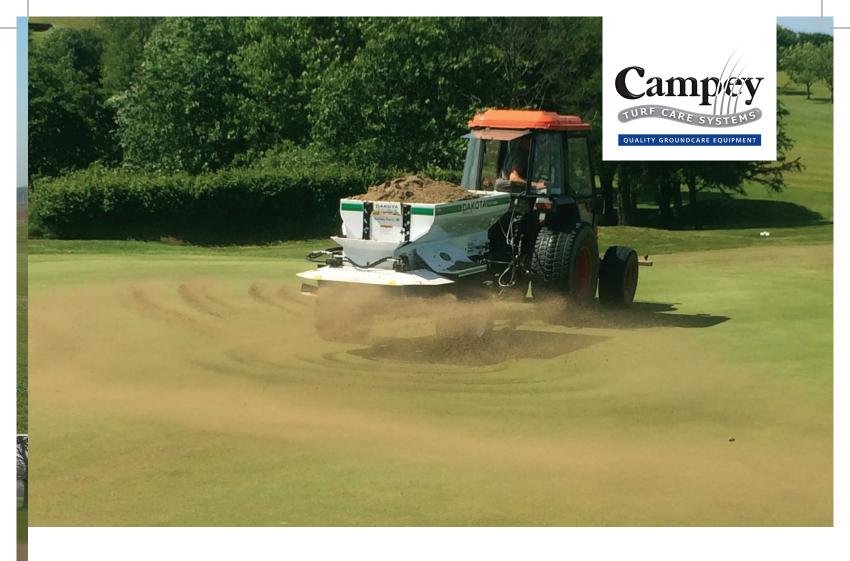

## 410 Towed

The Dakota 410 is specially designed for the fast transportation & application of top dressing. It will handle both wet and dry materials, allowing light to heavy dressing. It features accurate and easy to operate calibration system. Ideal for use on golf courses and sports fields. The 410 features Ultra Trac turf tyres, A-Frame hitch with adjustable height and dual spinner discharge system. Can be used to fill bunkers or drainage runs with optional accessories. An optional 15cm hopper extension is available.