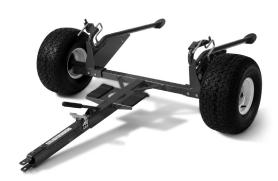

### TransPro 100

- Safely transport 1 or 2 walk greens mowers
- Rail ramp simplifies operation and reduces loading time by 50% - no need to mount mower transport wheels
- Large trailer tires to cushion ride and help protect mower during transport
- · Rubber mat protects greens mower front rollers during transport, helping keep mower adjustments intact
- Quick-lock device secures mower to the trailer for safe transport
- Can also be used as a utility trailer

# **TransPro® 80 & 100**

Safely and easily transports one or two walk greensmowers to and from the green.

|                 | TRANSPRO 80, MODEL 04238*                                                                                                                                           | TRANSPRO 100, MODEL 04240*                                                                                                                                                               |
|-----------------|---------------------------------------------------------------------------------------------------------------------------------------------------------------------|------------------------------------------------------------------------------------------------------------------------------------------------------------------------------------------|
| LOAD CAPACITY   | 400 lbs. (181.6 kg) including weight of trailer.                                                                                                                    | 800 lbs. (363 kg) including weight of trailer.                                                                                                                                           |
| SUSPENSION      | Large low pressure tires (20 x 10-8).                                                                                                                               |                                                                                                                                                                                          |
| TRANSPORT SPEED | Maximum of 15 mph (24 km/h).                                                                                                                                        |                                                                                                                                                                                          |
| RAMP            | Quick latch to secure loading ramp during transport. Rubber mats to protect front roller. Flat Ramp Kit or Rail or Ramp Kit required.                               | Quick latch to secure loading ramp during transport. Rubber to protect front roller and provide safe surface during loading unloading of Greensmaster. High Rail Ramp Kit optional.      |
| нітсн           | Pin type hitch is standard; tongue is 2.5" (6.4 cm) wide and adjustable in length (will accept standard ball hitch).                                                | Pin type hitch is standard; tongue is 2" (5 cm) wide and adjustable in length (will accept standard ball hitch).                                                                         |
| TOWING          | Designed to tow behind a utility vehicle; tongue height 7"-13" (18-33 cm); maximum tongue load 55 lbs. (25 kg). Incorporates a tongue stand and tongue lift handle. |                                                                                                                                                                                          |
| BED             |                                                                                                                                                                     | Hold down bails fold around mower tires to during transport. Drain holes in trailer bed for greensmower on trailer, allowing water and trailer floor.                                    |
| FINISH          | Rust/corrosion-resistant paint.                                                                                                                                     |                                                                                                                                                                                          |
| AXLES           | Heavy-duty stub. Greaseable.                                                                                                                                        |                                                                                                                                                                                          |
| DIMENSIONS      | Height: 19" (48.3 cm)<br>Width: 62" (157.5 cm)<br>Length: 81" (205.7 cm)                                                                                            | Height: 36" (91.4 cm)<br>Width: 60.5" (153.7 cm)<br>Length: 101" (256.5 cm)                                                                                                              |
|                 | Easily adjustable to fit all Toro walk greensmowers.                                                                                                                | For 21" mowers with transport tires (standard), conversion kits available for 18"<br>mowers. Rail kits available for both 18" and 21" mowers. Not recommended for<br>Greensmaster® 1600. |