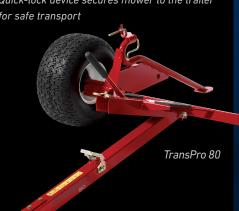

#### TransPro 80

- Safely transport 1 walk greens mower
- Rail ramp simplifies operation and reduces loading time by 50% – no need to mount mower transport wheels
- Large trailer tires to cushion ride and help protect mower during transport
- Rubber mat protects greens mower front rollers during transport, helping keep mower adjustments intact
- Open design allows servicing and washdown while mower is on the trailer
- Quick-lock device secures mower to the trailer for safe transport

## Safely and easily transport one or two walk greensmowers.

Toro® TransPro® trailers safely and easily transport walk greens mowers to and from the green. The unique design protects your greens mower investment and keeps adjustments intact. The TransPro 80 accommodates a single Greensmaster® with a Flat Ramp or Rail Ramp Kit. For additional time and productivity gains, transport two walk greens mowers (excluding the Greensmaster 1600) with the TransPro 100.