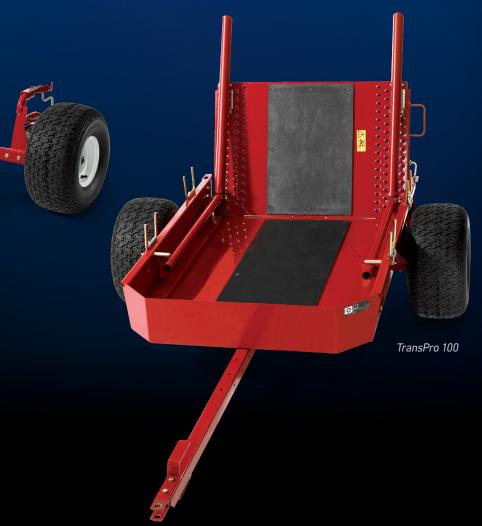

## Safely and easily transport one or two walk greensmowers.

Toro® TransPro® trailers safely and easily transport walk greens mowers to and from the green. The unique design protects your greens mower investment and keeps adjustments intact. The TransPro 80 accommodates a single Greensmaster® with a Flat Ramp or Rail Ramp Kit. For additional time and productivity gains, transport two walk greens mowers (excluding the Greensmaster 1600) with the TransPro 100.

### TransPro 100

- Safely transport 1 or 2 walk greens mowers
- Rail ramp simplifies operation and reduces loading time by 50% - no need to mount mower transport wheels
- Large trailer tires to cushion ride and help protect mower during transport
- · Rubber mat protects greens mower front rollers during transport, helping keep mower adjustments intact
- Quick-lock device secures mower to the trailer for safe transport
- Can also be used as a utility trailer