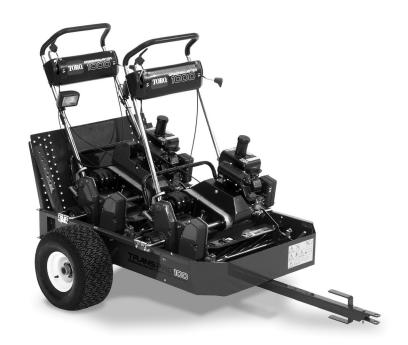

## Safely and easily transport one or two walk greensmowers.

Toro® TransPro® trailers safely and easily transport walk greens mowers to and from the green. The unique design protects your greens mower investment and keeps adjustments intact. The TransPro 80 accommodates a single Greensmaster® with a Flat Ramp or Rail Ramp Kit. For additional time and productivity gains, transport two walk greens mowers (excluding the Greensmaster 1600) with the TransPro 100.

### TransPro 100

- Safely transport 1 or 2 walk greens mowers
- Rail ramp simplifies operation and reduces loading time by 50% - no need to mount mower transport wheels
- Large trailer tires to cushion ride and help protect mower during transport
- · Rubber mat protects greens mower front rollers during transport, helping keep mower adjustments intact
- Quick-lock device secures mower to the trailer for safe transport
- Can also be used as a utility trailer