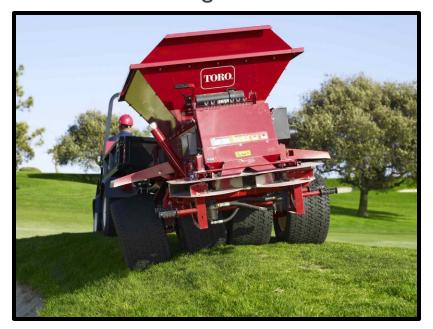

## **ProPass 200/MH-400**

#### Key Features

- Intuitive color-coded spread system
- Patented "drop zone" sliding twin spinner adjustment system

## **Advantages**

- Eliminate guess work and get consistent repeatable results
- Choose from ultra-light dustings to ultra-heavy aeration hole filling applications and anything in-between to meet your need