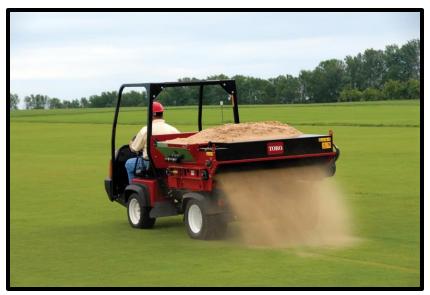

## TD1800/TD2500

#### **Key Features**

- Spring-loaded Gate Control
- Hydraulic Drive System
- Seamless V-Pattern Belts

## Advantages

- Hold the gate firmly in position while allowing rocks or debris to pass without jamming
- Reduce maintenance that is inherent with mechanical drive mechanisms
- Obtain consistent spread and performance even with fine broadcast rates