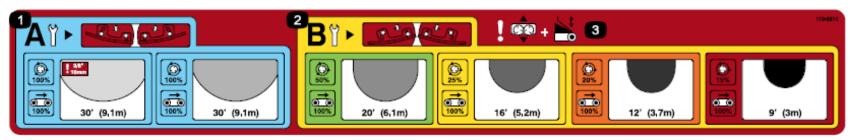

#### Key Features

- Intuitive color-coded spread system
- Patented "drop zone" sliding twin spinner adjustment system

## **Advantages**

- Eliminate guess work and get consistent repeatable results
- Choose from ultra-light dustings to ultra-heavy aeration hole filling applications and anything in-between to meet your need