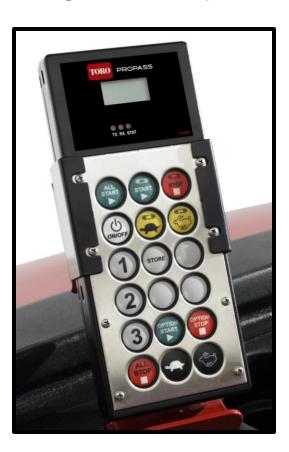

## **Key Features**

- Wireless Controls
- Walking Beam Suspension

#### **Advantages**

- Make real time adjustments to belt and spinner speed from up to 100 yards away and store settings for future use
- Keep all four wheels on the turf even in rolling terrain