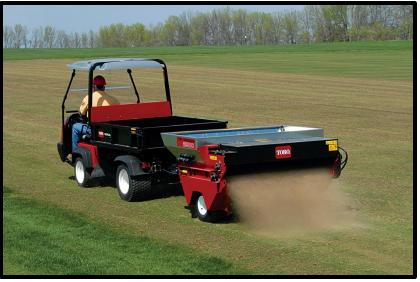

## TD1800/TD2500

#### **Key Features**

- Spring-loaded Gate Control
- Hydraulic Drive System
- Seamless V-Pattern Belts

## Advantages

- Hold the gate firmly in position while allowing rocks or debris to pass without jamming
- Reduce maintenance that is inherent with mechanical drive mechanisms
- Obtain consistent spread and performance even with fine broadcast rates