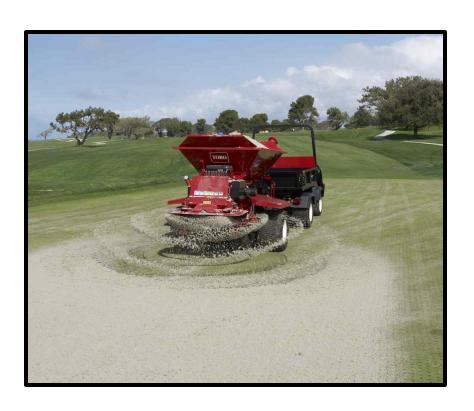

## **ProPass 200/MH-400**

#### Key Features

- Intuitive color-coded spread system
- Patented "drop zone" sliding twin spinner adjustment system

## **Advantages**

- Eliminate guess work and get consistent repeatable results
- Choose from ultra-light dustings to ultra-heavy aeration hole filling applications and anything in-between to meet your need