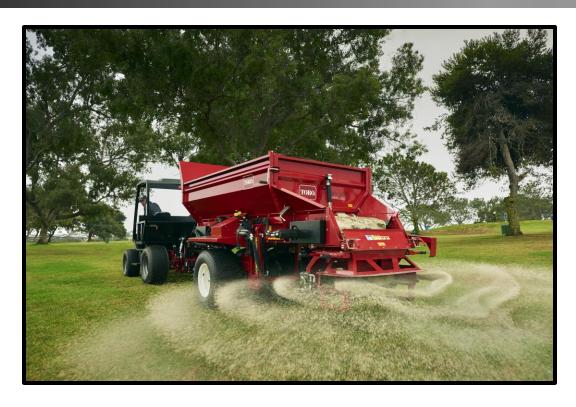

## TD1800/TD2500

#### **Key Features**

- Spring-loaded Gate Control
- Hydraulic Drive System
- Seamless V-Pattern Belts

## Advantages

- Hold the gate firmly in position while allowing rocks or debris to pass without jamming
- Reduce maintenance that is inherent with mechanical drive mechanisms
- Obtain consistent spread and performance even with fine broadcast rates