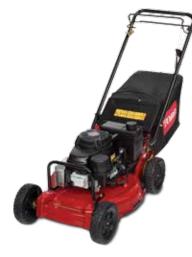

## HD PROLINE WALK POWER MOWERS

1.10

10R0.

War and the street

## SPECIFICATIONS

| MODEL<br>ENGINE*<br>STARTER                                                     | 22291                                                                                                                                                 | 22280                                                                                                          |
|---------------------------------------------------------------------------------|-------------------------------------------------------------------------------------------------------------------------------------------------------|----------------------------------------------------------------------------------------------------------------|
|                                                                                 |                                                                                                                                                       | 22200                                                                                                          |
| STARTER                                                                         | Kawasaki®, 4-cycle, 179 cc, FJ180V                                                                                                                    | Kawasaki, 4-cycle, 179 cc, FJ180V                                                                              |
|                                                                                 | Recoil, Zone Start                                                                                                                                    | Recoil, Blade Brake Clutch                                                                                     |
| TYRES                                                                           | 23 cm x 5 cm Rubber Tyres                                                                                                                             | 22.86 cm x 5.08 cm Rubber Tyres                                                                                |
| FUEL CAPACITY                                                                   | Petrol / 1.9 litres                                                                                                                                   | > Petrol / 3.8 litres                                                                                          |
| TRANSMISSION / DRIVE SYSTEM                                                     | Self Propel / Fixed Speed, Rear Wheel Drive                                                                                                           | > Self Propel / 3-Speed, RWD                                                                                   |
| SPEED                                                                           | 0-6.0 km/h forward                                                                                                                                    | 0-6.0 km/h forward                                                                                             |
| WEIGHT                                                                          | 50 kg                                                                                                                                                 | 56 kg                                                                                                          |
| DECK WIDTH                                                                      | 53 cm                                                                                                                                                 | 53 cm                                                                                                          |
| DECK TYPE                                                                       | Recycler/Rear Bag, Aluminum                                                                                                                           | Recycler/Rear Bag, Aluminum                                                                                    |
| HEIGHT OF CUT                                                                   | 25 mm – 114 mm, 4 point                                                                                                                               | 25 mm – 114 mm, 4 point                                                                                        |
| BLADE                                                                           | 3.4 mm steel w/ blade stiffener                                                                                                                       | 3.4 mm steel w/ blade stiffener                                                                                |
| CONTROL SYSTEM                                                                  | Two-Bail                                                                                                                                              | Two-Bail                                                                                                       |
| STEEL DECK WEAR PLATES                                                          | Optional with Deck Side Guard Kit (130-9701)                                                                                                          | Standard                                                                                                       |
| ENGINE GUARD                                                                    | Optional with Engine Guard Kit (130-9700)                                                                                                             | Standard                                                                                                       |
| DECK TYPE<br>HEIGHT OF CUT<br>BLADE<br>CONTROL SYSTEM<br>STEEL DECK WEAR PLATES | Recycler/Rear Bag, Aluminum<br>25 mm – 114 mm, 4 point<br>3.4 mm steel w/ blade stiffener<br>Two-Bail<br>Optional with Deck Side Guard Kit (130-9701) | Recycler/Rear Bag, Aluminum<br>25mm – 114mm, 4 point<br>3.4mm steel w/ blade stiffener<br>Two-Bail<br>Standard |