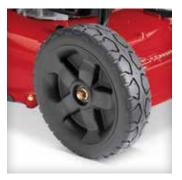

> = Enhanced or step-up feature

**COMMERCIAL GRADE WHEELS** Tough co-polymer wheels feature precision ball bearings for long life, less downtime and lower replacement costs. These large 23 cm x 5 cm wheels also provide a light footprint that is easy on turf.