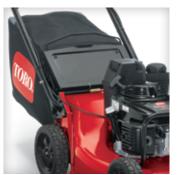

EASY EMPTY BAG The 74 litre bag features an easy-empty design, making quick work of clipping disposal.

**REAR BAGGING SYSTEM** The wide opening and ramped profile of the tunnel maximize bag fill.

**STEEL DECK WEAR PLATE** Extend the life of your mower deck with replaceable steel wear plates that protect against bottom and side impacts. Select models.