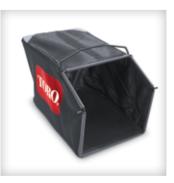

EASY EMPTY BAG The 74 litre bag features an easy-empty design, making quick work of clipping disposal.

**REAR BAGGING SYSTEM** The wide opening and ramped profile of the tunnel maximize bag fill.

**STEEL DECK WEAR PLATE** Extend the life of your mower deck with replaceable steel wear plates that protect against bottom and side impacts. Select models.